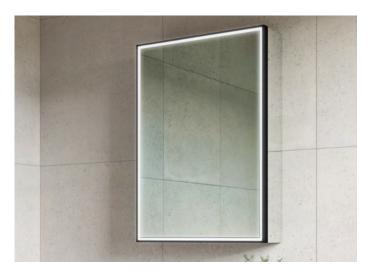

## Corey 50 - LED Black Frame Mirror Cabinet

**CODE: MLCACOR50BL** 

**SIZE:** H 700 x W 500 x D 137mm

**NET WEIGHT: 13.85 Kg** 

## **FEATURES:**

- · LED Black Frame Mirror Cabinet
- · Wall Mounted or Recessed
- Mirror Sides (Removable)
- · Multi Functional Metal Touch Sensor Controls
- · Light from Cool Warm & Brightness with **Memory Function**
- · Ambient Lighting
- · Heated Demister Pad
- · 2 Adjustable Shelves
- · Charging Socket
- · IP44 Rating