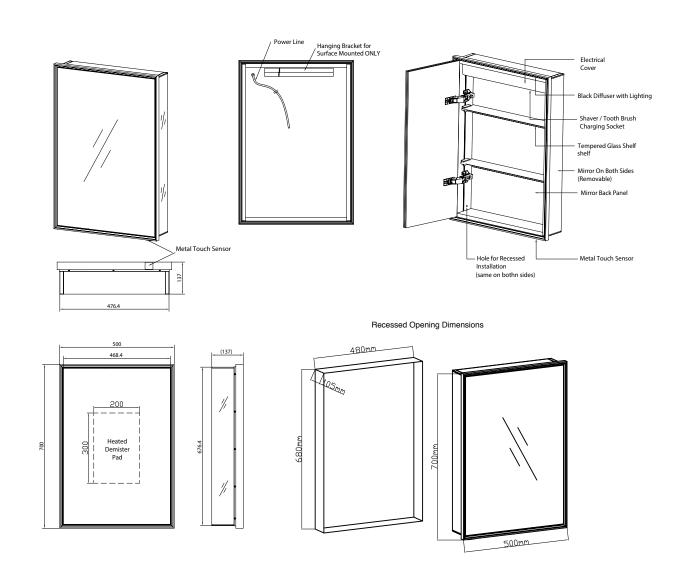

## Corey 50 - LED Black Frame Mirror Cabinet

**CODE: MLCACOR50BL** 

**SIZE:** H 700 x W 500 x D 137mm

**NET WEIGHT: 13.85 Kg** 

## **FEATURES:**

- · LED Black Frame Mirror Cabinet
- · Wall Mounted or Recessed
- Mirror Sides (Removable)
- · Multi Functional Metal Touch Sensor Controls
- · Light from Cool Warm & Brightness with **Memory Function**
- · Ambient Lighting
- · Heated Demister Pad
- · 2 Adjustable Shelves
- · Charging Socket
- · IP44 Rating