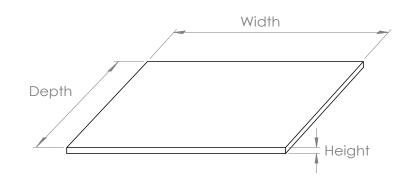

## **Light Cement Worktop**

FINISH: Light Cement

**ADDITIONAL INFORMATION:** Suitable for Serra,

Bonita, Axel, Madison, Hampton & Clayton

| Code       | Name                                     | Width(mm) | Depth(mm) | Height(mm) |
|------------|------------------------------------------|-----------|-----------|------------|
| MLLCEWT60  | Light Cement Worktop<br>W 600 x D 460mm  | 612       | 462       | 22         |
| MLLCEWT70  | Light Cement Worktop<br>W 700 x D 460mm  | 712       | 462       | 22         |
| MLLCEWT80  | Light Cement Worktop<br>W 800 x D 460mm  | 812       | 462       | 22         |
| MLLCEWT950 | Light Cement Worktop<br>W 950 x D 500mm  | 962       | 512       | 22         |
| MLLCEWT100 | Light Cement Worktop<br>W 1000 x D 460mm | 1012      | 462       | 22         |
| MLLCEWT120 | Light Cement Worktop<br>W 1200 x D 460mm | 1212      | 462       | 22         |