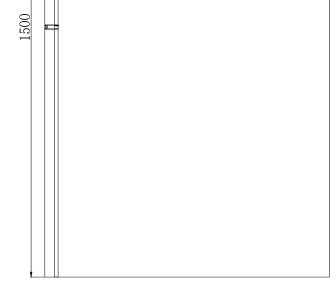

# Emmi Bath Screen Wall Profile & Bracing Bar Kit

| PRODUCT CODES | EMBSKITCP<br>EMBSKITBL<br>EMBSKITBB<br>EMBSKITGM   |
|---------------|----------------------------------------------------|
| COLOURS       | Chrome<br>Matt Black<br>Brushed Brass<br>Gun Metal |
| SIZE          | H 1500 x W 770-790mm                               |
| SIZE          | H 1500 X W 770-790HIIII                            |

### Wall Profile (SS)