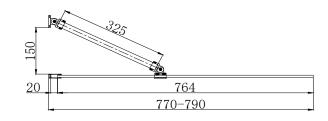

# Emmi Bath Screen Wall Profile & Bracing Bar Kit

| PRODUCT CODES | EMBSKITCP<br>EMBSKITBL<br>EMBSKITBB<br>EMBSKITGM   |
|---------------|----------------------------------------------------|
| COLOURS       | Chrome<br>Matt Black<br>Brushed Brass<br>Gun Metal |
| SIZE          | H 1500 x W 770-790mm                               |
| SIZE          | H 1500 X W 770-790HIIII                            |