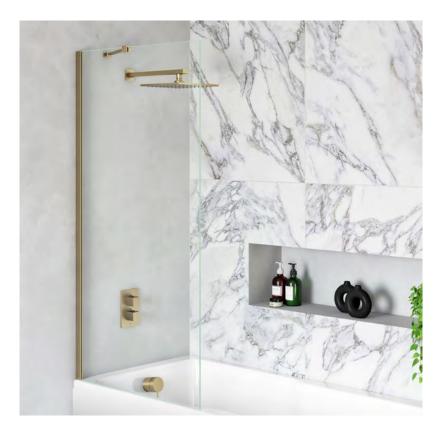

# Emmi Bath Screen 8mm Glass Only 800 x 1500mm

| PRODUCT CODE | EMBSG815                   |
|--------------|----------------------------|
| MATERIAL     | 8mm Toughened Safety Glass |
| SIZE         | H 1500 X W 800 X D 8mm     |
| NET WEIGHT   | 24 Kg                      |