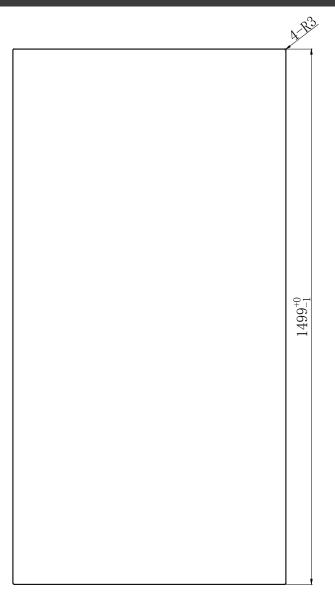

# Emmi Bath Screen 8mm Glass Only 800 x 1500mm

| PRODUCT CODE | EMBSG815                   |
|--------------|----------------------------|
| MATERIAL     | 8mm Toughened Safety Glass |
| SIZE         | H 1500 X W 800 X D 8mm     |
| NET WEIGHT   | 24 Kg                      |

The information contained on this page was correct at date of issue. Fitting dimensions are provided as a guide only. Some variation may occur due to manufacturing tolerances. We pursue a policy of continuing improvement in design and performance of our products and so reserve the right to change specifications without prior notice.