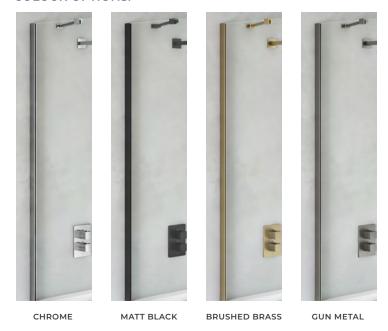

# Emmi Bath Screen Wall Profile & Bracing Bar Kit

| PRODUCT CODES | EMBSKITCP<br>EMBSKITBL<br>EMBSKITBB<br>EMBSKITGM   |
|---------------|----------------------------------------------------|
| COLOURS       | Chrome<br>Matt Black<br>Brushed Brass<br>Gun Metal |
| SIZE          | H 1500 x W 770-790mm                               |
| SIZE          | H 1500 X W 770-790HIIII                            |

### **COLOUR OPTIONS:**

The information contained on this page was correct at date of issue. Fitting dimensions are provided as a guide only. Some variation may occur due to manufacturing tolerances. We pursue a policy of continuing improvement in design and performance of our products and so reserve the right to change specifications without prior notice.