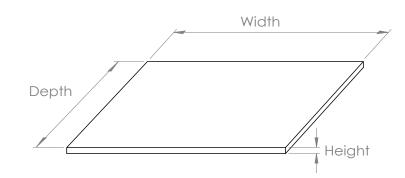

## Carrara Marble Worktop

**FINISH:** Carrara Marble

**ADDITIONAL INFORMATION:** Suitable for Serra,

Bonita, Axel, Madison, Hampton & Clayton

| Code       | Name                                       | Width(mm) | Depth(mm) | Height(mm) |
|------------|--------------------------------------------|-----------|-----------|------------|
| MLCARWT60  | Carrara Marble Worktop<br>W 600 x D 460mm  | 612       | 462       | 22         |
| MLCARWT70  | Carrara Marble Worktop<br>W 700 x D 460mm  | 712       | 462       | 22         |
| MLCARWT80  | Carrara Marble Worktop<br>W 800 x D 460mm  | 812       | 462       | 22         |
| MLCARWT950 | Carrara Marble Worktop<br>W 950 x D 500mm  | 962       | 512       | 22         |
| MLCARWT100 | Carrara Marble Worktop<br>W 1000 x D 460mm | 1012      | 462       | 22         |
| MLCARWT120 | Carrara Marble Worktop<br>W 1200 x D 460mm | 1212      | 462       | 22         |