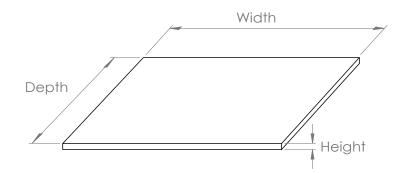

## **Black Gold Worktop**

FINISH: Black Gold

**ADDITIONAL INFORMATION:** Suitable for Serra,

Bonita, Axel, Madison, Hampton & Clayton

| Code       | Name                                   | Width(mm) | Depth(mm) | Height(mm) |
|------------|----------------------------------------|-----------|-----------|------------|
| MLBLGWT60  | Black Gold Worktop<br>W 600 x D 460mm  | 612       | 462       | 22         |
| MLBLGWT70  | Black Gold Worktop<br>W 700 x D 460mm  | 712       | 462       | 22         |
| MLBLGWT80  | Black Gold Worktop<br>W 800 x D 460mm  | 812       | 462       | 22         |
| MLBLGWT950 | Black Gold Worktop<br>W 950 x D 500mm  | 962       | 512       | 22         |
| MLBLGWT100 | Black Gold Worktop<br>W 1000 x D 460mm | 1012      | 462       | 22         |
| MLBLGWT120 | Black Gold Worktop<br>W 1200 x D 460mm | 1212      | 462       | 22         |