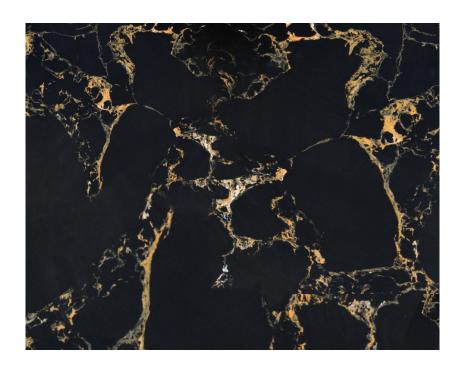

## **Black Gold Worktop**

FINISH: Black Gold

**ADDITIONAL INFORMATION:** Suitable for Serra,

Bonita, Axel, Madison, Hampton & Clayton

| Code       | Name                                   | Width(mm) | Depth(mm) | Height(mm) |
|------------|----------------------------------------|-----------|-----------|------------|
| MLBLGWT60  | Black Gold Worktop<br>W 600 x D 460mm  | 612       | 462       | 22         |
| MLBLGWT70  | Black Gold Worktop<br>W 700 x D 460mm  | 712       | 462       | 22         |
| MLBLGWT80  | Black Gold Worktop<br>W 800 x D 460mm  | 812       | 462       | 22         |
| MLBLGWT950 | Black Gold Worktop<br>W 950 x D 500mm  | 962       | 512       | 22         |
| MLBLGWT100 | Black Gold Worktop<br>W 1000 x D 460mm | 1012      | 462       | 22         |
| MLBLGWT120 | Black Gold Worktop<br>W 1200 x D 460mm | 1212      | 462       | 22         |