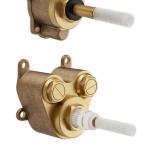

## Thermostatic Mixer Valve & Diverter - 1 Outlet

| CODE                | MLSH1OTMVD                                                                                                                                                    |  |  |  |  |  |  |
|---------------------|---------------------------------------------------------------------------------------------------------------------------------------------------------------|--|--|--|--|--|--|
| CONSTRUCTION        | Brass Body (CuZn38b18)                                                                                                                                        |  |  |  |  |  |  |
| FINISHES            | Brass                                                                                                                                                         |  |  |  |  |  |  |
| PRODUCT TYPE        | Contemporary                                                                                                                                                  |  |  |  |  |  |  |
| WATER PRESSURE      | Min. 1.0 bar, Max. 6.0 bar                                                                                                                                    |  |  |  |  |  |  |
| PLUMBING<br>SYSTEMS | Suitable for all plumbing systems, preferably balanced.<br>Min. supply pressure differential requirement is 5:1                                               |  |  |  |  |  |  |
| STANDARDS           | Complies with BSEN 1111                                                                                                                                       |  |  |  |  |  |  |
| CARTRIDGE           | Vernet Thermostatic Cartridge                                                                                                                                 |  |  |  |  |  |  |
| DIVERTER            | Hassem Diverter                                                                                                                                               |  |  |  |  |  |  |
| ADDITIONAL INFO     | <ol> <li>Temperature: Pre-set 38°C, with push button override to 48°C</li> <li>Automatic shut off in the event of hot or cold water supply failure</li> </ol> |  |  |  |  |  |  |