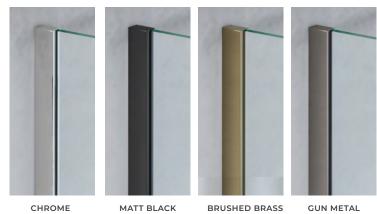

## Emmi Curved Wetroom Panel Wall Profile & Bracing Bar Kit

| PRODUCT CODES   | EMCWKITCP - Chrome<br>EMCWKITBL - Matt Black<br>EMCWKITBB - Brushed Brass<br>EMCWKITGM - Gun Metal                                 |
|-----------------|------------------------------------------------------------------------------------------------------------------------------------|
| COLOURS         | Chrome<br>Matt Black<br>Brushed Brass<br>Gun Metal                                                                                 |
| SIZE            | Wall Profile: H 2000mm                                                                                                             |
| FITTING         | Kit includes Wall Profile & Cover<br>Cap, Glass Clamp, Bracing Bar, Wall<br>Bracket, Wedge Gasket Seal and<br>Gasket, Fitting Tool |
| ADDITIONAL INFO | <ul> <li>1200 x 900 Width Access 600mm</li> <li>1200 x 800 Width Access 500mm</li> <li>1170 - 1190mm Adjustment</li> </ul>         |

## **COLOUR OPTIONS:**

The information contained on this page was correct at date of issue. Fitting dimensions are provided as a guide only. Some variation may occur due to manufacturing tolerances. We pursue a policy of continuing improvement in design and performance of our products and so reserve the right to change specifications without prior notice.