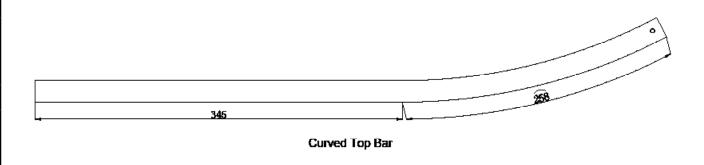

## Emmi Curved Wetroom Panel Wall Profile & Bracing Bar Kit

| PRODUCT CODES   | EMCWKITCP - Chrome<br>EMCWKITBL - Matt Black<br>EMCWKITBB - Brushed Brass<br>EMCWKITGM - Gun Metal                                 |
|-----------------|------------------------------------------------------------------------------------------------------------------------------------|
| COLOURS         | Chrome<br>Matt Black<br>Brushed Brass<br>Gun Metal                                                                                 |
| SIZE            | Wall Profile: H 2000mm                                                                                                             |
| FITTING         | Kit includes Wall Profile & Cover<br>Cap, Glass Clamp, Bracing Bar, Wall<br>Bracket, Wedge Gasket Seal and<br>Gasket, Fitting Tool |
| ADDITIONAL INFO | <ul> <li>1200 x 900 Width Access 600mm</li> <li>1200 x 800 Width Access 500mm</li> <li>1170 - 1190mm Adjustment</li> </ul>         |