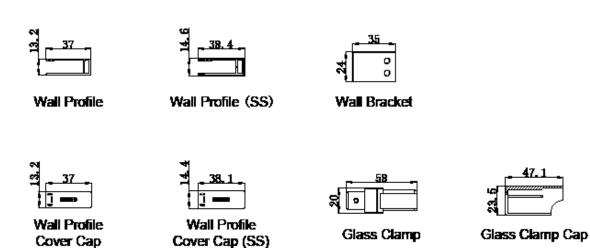

## Emmi Curved Wetroom Panel Wall Profile & Bracing Bar Kit

| PRODUCT CODES   | EMCWKITCP - Chrome<br>EMCWKITBL - Matt Black<br>EMCWKITBB - Brushed Brass<br>EMCWKITGM - Gun Metal                                 |
|-----------------|------------------------------------------------------------------------------------------------------------------------------------|
| COLOURS         | Chrome<br>Matt Black<br>Brushed Brass<br>Gun Metal                                                                                 |
| SIZE            | Wall Profile: H 2000mm                                                                                                             |
| FITTING         | Kit includes Wall Profile & Cover<br>Cap, Glass Clamp, Bracing Bar, Wall<br>Bracket, Wedge Gasket Seal and<br>Gasket, Fitting Tool |
| ADDITIONAL INFO | <ul> <li>1200 x 900 Width Access 600mm</li> <li>1200 x 800 Width Access 500mm</li> <li>1170 - 1190mm Adjustment</li> </ul>         |