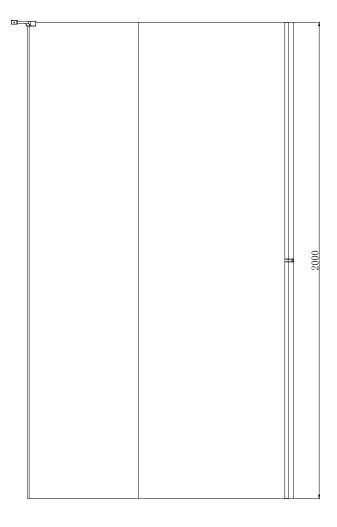

## **Emmi 8mm Curved Wetroom Panel Glass Only**

| PRODUCT CODES   | EMCWG                                                                                                                                                                                                                                   |
|-----------------|-----------------------------------------------------------------------------------------------------------------------------------------------------------------------------------------------------------------------------------------|
| SIZE            | H 2000 x W 1200 x D 900mm<br>(Bracing Bar can be cut down to suit size)                                                                                                                                                                 |
| ADDITIONAL INFO | <ul> <li>8mm Toughened Safety Glass to EN14428 and CE &amp; UKCA Approved</li> <li>MyShield Easy Clean Glass</li> <li>1200 x 900 Width Access 600mm</li> <li>1200 x 800 Width Access 500mm</li> <li>1170 - 1190mm Adjustment</li> </ul> |