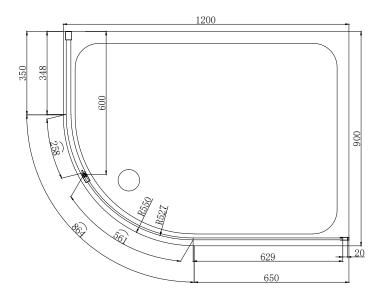

## **Emmi 8mm Curved Wetroom Panel Glass Only**

| PRODUCT CODES   | EMCWG                                                                                                                                                                                                                                   |
|-----------------|-----------------------------------------------------------------------------------------------------------------------------------------------------------------------------------------------------------------------------------------|
| SIZE            | H 2000 x W 1200 x D 900mm<br>(Bracing Bar can be cut down to suit size)                                                                                                                                                                 |
| ADDITIONAL INFO | <ul> <li>8mm Toughened Safety Glass to EN14428 and CE &amp; UKCA Approved</li> <li>MyShield Easy Clean Glass</li> <li>1200 x 900 Width Access 600mm</li> <li>1200 x 800 Width Access 500mm</li> <li>1170 - 1190mm Adjustment</li> </ul> |