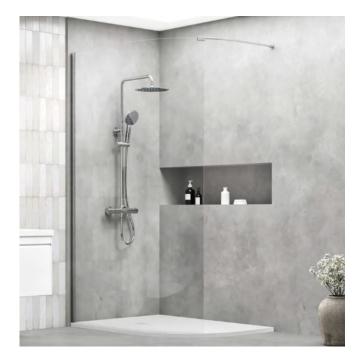

## **Emmi 8mm Curved Wetroom Panel Glass Only**

| PRODUCT CODES   | EMCWG                                                                                                                                                                                                                                   |
|-----------------|-----------------------------------------------------------------------------------------------------------------------------------------------------------------------------------------------------------------------------------------|
| SIZE            | H 2000 x W 1200 x D 900mm<br>(Bracing Bar can be cut down to suit size)                                                                                                                                                                 |
| ADDITIONAL INFO | <ul> <li>8mm Toughened Safety Glass to EN14428 and CE &amp; UKCA Approved</li> <li>MyShield Easy Clean Glass</li> <li>1200 x 900 Width Access 600mm</li> <li>1200 x 800 Width Access 500mm</li> <li>1170 - 1190mm Adjustment</li> </ul> |