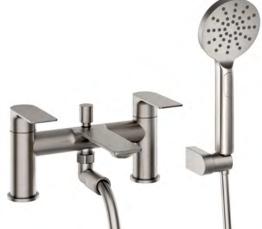

## Kallan Gun Metal Bath Shower Mixer & Kit - MLTAKA5GM

| CONSTRUCTION              | Brass Body, Zine-Alloy Handle                                                                        |  |  |  |  |  |  |  |
|---------------------------|------------------------------------------------------------------------------------------------------|--|--|--|--|--|--|--|
| FINISHES                  | Gun Metal PVD Finish                                                                                 |  |  |  |  |  |  |  |
| PRODUCT TYPE              | Contemporary                                                                                         |  |  |  |  |  |  |  |
| WATER<br>PRESSURE         | Min. 0.5bar, Max. 5.0bar                                                                             |  |  |  |  |  |  |  |
| PLUMBING<br>SYSTEMS       | Suitable for all plumbing systems, max. supply pressure differential requirement no greater than 5.1 |  |  |  |  |  |  |  |
| CARTRIDGE                 | 1/4 Turn Brass                                                                                       |  |  |  |  |  |  |  |
| AERATOR                   | Neoperl                                                                                              |  |  |  |  |  |  |  |
| FITTING                   | G3/4" BSP Tails                                                                                      |  |  |  |  |  |  |  |
| CERTIFICATION             | Complies with BS5412, BS EN200                                                                       |  |  |  |  |  |  |  |
| ADDITIONAL<br>INFORMATION | Triple Function Push Button Handset                                                                  |  |  |  |  |  |  |  |
|                           | 1.5m PVC Antibacterial Hose                                                                          |  |  |  |  |  |  |  |
|                           |                                                                                                      |  |  |  |  |  |  |  |
|                           |                                                                                                      |  |  |  |  |  |  |  |