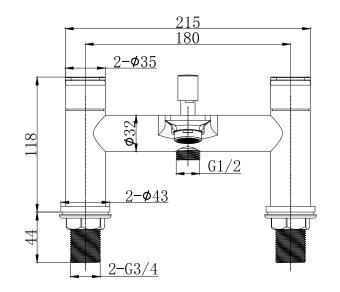

## Kallan Gun Metal Bath Shower Mixer & Kit - MLTAKA5GM

| CONSTRUCTION              | Brass Body, Zine-Alloy Handle                                                                        |  |  |  |  |  |  |  |
|---------------------------|------------------------------------------------------------------------------------------------------|--|--|--|--|--|--|--|
| FINISHES                  | Gun Metal PVD Finish                                                                                 |  |  |  |  |  |  |  |
| PRODUCT TYPE              | Contemporary                                                                                         |  |  |  |  |  |  |  |
| WATER<br>PRESSURE         | Min. 0.5bar, Max. 5.0bar                                                                             |  |  |  |  |  |  |  |
| PLUMBING<br>SYSTEMS       | Suitable for all plumbing systems, max. supply pressure differential requirement no greater than 5.1 |  |  |  |  |  |  |  |
| CARTRIDGE                 | 1/4 Turn Brass                                                                                       |  |  |  |  |  |  |  |
| AERATOR                   | Neoperl                                                                                              |  |  |  |  |  |  |  |
| FITTING                   | G3/4" BSP Tails                                                                                      |  |  |  |  |  |  |  |
| CERTIFICATION             | Complies with BS5412, BS EN200                                                                       |  |  |  |  |  |  |  |
| ADDITIONAL<br>INFORMATION | Triple Function Push Button Handset                                                                  |  |  |  |  |  |  |  |
|                           | 1.5m PVC Antibacterial Hose                                                                          |  |  |  |  |  |  |  |
|                           |                                                                                                      |  |  |  |  |  |  |  |
|                           |                                                                                                      |  |  |  |  |  |  |  |