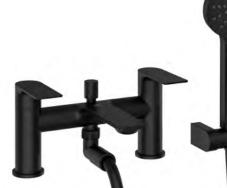

## Kallan Black Bath Shower Mixer & Kit - MLTAKA5BL

| CONSTRUCTION              | Brass Body, Zine-Alloy Handle                                                                        |  |  |  |  |  |  |  |
|---------------------------|------------------------------------------------------------------------------------------------------|--|--|--|--|--|--|--|
| FINISHES                  | Matt Black Electro Plated                                                                            |  |  |  |  |  |  |  |
| PRODUCT TYPE              | Contemporary                                                                                         |  |  |  |  |  |  |  |
| WATER<br>PRESSURE         | Min. 0.5bar, Max. 5.0bar                                                                             |  |  |  |  |  |  |  |
| PLUMBING<br>SYSTEMS       | Suitable for all plumbing systems, max. supply pressure differential requirement no greater than 5.1 |  |  |  |  |  |  |  |
| CARTRIDGE                 | 1/4 Turn Brass                                                                                       |  |  |  |  |  |  |  |
| AERATOR                   | Neoperl                                                                                              |  |  |  |  |  |  |  |
| FITTING                   | G3/4" BSP Tails                                                                                      |  |  |  |  |  |  |  |
| CERTIFICATION             | Complies with BS5412, BS EN200                                                                       |  |  |  |  |  |  |  |
| ADDITIONAL<br>INFORMATION | Triple Function Push Button Handset                                                                  |  |  |  |  |  |  |  |
|                           | 1.5m PVC Antibacterial Hose                                                                          |  |  |  |  |  |  |  |
|                           |                                                                                                      |  |  |  |  |  |  |  |
|                           |                                                                                                      |  |  |  |  |  |  |  |