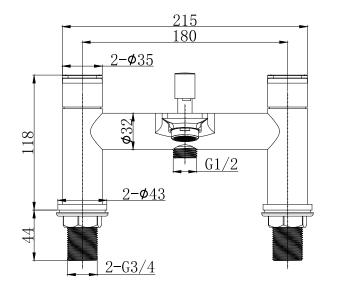

## Kallan Black Bath Shower Mixer & Kit - MLTAKA5BL

| CONSTRUCTION              | Brass Body, Zine-Alloy Handle                                                                        |  |  |  |  |  |  |  |
|---------------------------|------------------------------------------------------------------------------------------------------|--|--|--|--|--|--|--|
| FINISHES                  | Matt Black Electro Plated                                                                            |  |  |  |  |  |  |  |
| PRODUCT TYPE              | Contemporary                                                                                         |  |  |  |  |  |  |  |
| WATER<br>PRESSURE         | Min. 0.5bar, Max. 5.0bar                                                                             |  |  |  |  |  |  |  |
| PLUMBING<br>SYSTEMS       | Suitable for all plumbing systems, max. supply pressure differential requirement no greater than 5.1 |  |  |  |  |  |  |  |
| CARTRIDGE                 | 1/4 Turn Brass                                                                                       |  |  |  |  |  |  |  |
| AERATOR                   | Neoperl                                                                                              |  |  |  |  |  |  |  |
| FITTING                   | G3/4" BSP Tails                                                                                      |  |  |  |  |  |  |  |
| CERTIFICATION             | Complies with BS5412, BS EN200                                                                       |  |  |  |  |  |  |  |
| ADDITIONAL<br>INFORMATION | Triple Function Push Button Handset                                                                  |  |  |  |  |  |  |  |
|                           | 1.5m PVC Antibacterial Hose                                                                          |  |  |  |  |  |  |  |
|                           |                                                                                                      |  |  |  |  |  |  |  |
|                           |                                                                                                      |  |  |  |  |  |  |  |

The information contained on this page was correct at date of issue. Fitting dimensions are provided as a guide only. Some variation may occur due to manufacturing tolerances. We pursue a policy of continuing improvement in design and performance of our products and so reserve the right to change specifications without prior notice.