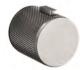

## Ryver Round Concealed Valve Knurled Handle Pack

| CODES               | <ul><li>MLSHRYCVKHPCP</li><li>MLSHRYCVKHPBL</li><li>MLSHRYCVKHPBB</li><li>MLSHRYCVKHPGM</li></ul> |
|---------------------|---------------------------------------------------------------------------------------------------|
| CONSTRUCTION        | Brass Body (CuZn38b18)                                                                            |
| FINISHES            | <ul><li>Chrome</li><li>Matt Black</li><li>Brushed Brass</li><li>Gun Metal</li></ul>               |
| PRODUCT TYPE        | Contemporary                                                                                      |
| WATER PRESSURE      |                                                                                                   |
| PLUMBING<br>SYSTEMS |                                                                                                   |
| STANDARDS           | Complies with BSEN 1111                                                                           |
| CERTIFICATION       |                                                                                                   |
| CARTRIDGE           |                                                                                                   |
| FITTING             |                                                                                                   |
| ADDITIONAL INFO     |                                                                                                   |