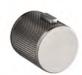

## Ryver Round Concealed Valve Knurled Handle Pack

| CODES               | <ul><li>MLSHRYCVKHPCP</li><li>MLSHRYCVKHPBL</li><li>MLSHRYCVKHPBB</li><li>MLSHRYCVKHPGM</li></ul> |
|---------------------|---------------------------------------------------------------------------------------------------|
| CONSTRUCTION        | Brass Body (CuZn38b18)                                                                            |
| FINISHES            | <ul><li>Chrome</li><li>Matt Black</li><li>Brushed Brass</li><li>Gun Metal</li></ul>               |
| PRODUCT TYPE        | Contemporary                                                                                      |
| WATER PRESSURE      |                                                                                                   |
| PLUMBING<br>SYSTEMS |                                                                                                   |
| STANDARDS           | Complies with BSEN 1111                                                                           |
| CERTIFICATION       |                                                                                                   |
| CARTRIDGE           |                                                                                                   |
| FITTING             |                                                                                                   |
| ADDITIONAL INFO     |                                                                                                   |