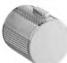

## Ryver Round Concealed Valve Knurled Handle Pack

| CODES               | <ul><li>MLSHRYCVKHPCP</li><li>MLSHRYCVKHPBL</li><li>MLSHRYCVKHPBB</li><li>MLSHRYCVKHPGM</li></ul> |
|---------------------|---------------------------------------------------------------------------------------------------|
| CONSTRUCTION        | Brass Body (CuZn38b18)                                                                            |
| FINISHES            | <ul><li>Chrome</li><li>Matt Black</li><li>Brushed Brass</li><li>Gun Metal</li></ul>               |
| PRODUCT TYPE        | Contemporary                                                                                      |
| WATER PRESSURE      |                                                                                                   |
| PLUMBING<br>SYSTEMS |                                                                                                   |
| STANDARDS           | Complies with BSEN 1111                                                                           |
| CERTIFICATION       |                                                                                                   |
| CARTRIDGE           |                                                                                                   |
| FITTING             |                                                                                                   |
| ADDITIONAL INFO     |                                                                                                   |