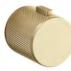

## Ryver Round Concealed Valve Knurled Handle Pack

| CODES               | <ul><li>MLSHRYCVKHPCP</li><li>MLSHRYCVKHPBL</li><li>MLSHRYCVKHPBB</li><li>MLSHRYCVKHPGM</li></ul> |
|---------------------|---------------------------------------------------------------------------------------------------|
| CONSTRUCTION        | Brass Body (CuZn38b18)                                                                            |
| FINISHES            | <ul><li>Chrome</li><li>Matt Black</li><li>Brushed Brass</li><li>Gun Metal</li></ul>               |
| PRODUCT TYPE        | Contemporary                                                                                      |
| WATER PRESSURE      |                                                                                                   |
| PLUMBING<br>SYSTEMS |                                                                                                   |
| STANDARDS           | Complies with BSEN 1111                                                                           |
| CERTIFICATION       |                                                                                                   |
| CARTRIDGE           |                                                                                                   |
| FITTING             |                                                                                                   |
| ADDITIONAL INFO     |                                                                                                   |