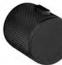

## Ryver Round Concealed Valve Knurled Handle Pack

| CODES               | <ul><li>MLSHRYCVKHPCP</li><li>MLSHRYCVKHPBL</li><li>MLSHRYCVKHPBB</li><li>MLSHRYCVKHPGM</li></ul> |
|---------------------|---------------------------------------------------------------------------------------------------|
| CONSTRUCTION        | Brass Body (CuZn38b18)                                                                            |
| FINISHES            | <ul><li>Chrome</li><li>Matt Black</li><li>Brushed Brass</li><li>Gun Metal</li></ul>               |
| PRODUCT TYPE        | Contemporary                                                                                      |
| WATER PRESSURE      |                                                                                                   |
| PLUMBING<br>SYSTEMS |                                                                                                   |
| STANDARDS           | Complies with BSEN 1111                                                                           |
| CERTIFICATION       |                                                                                                   |
| CARTRIDGE           |                                                                                                   |
| FITTING             |                                                                                                   |
| ADDITIONAL INFO     |                                                                                                   |