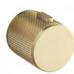

## Ryver Round Concealed Valve Knurled Handle Pack

| CODES               | <ul><li>MLSHRYCVKHPCP</li><li>MLSHRYCVKHPBL</li><li>MLSHRYCVKHPBB</li><li>MLSHRYCVKHPGM</li></ul> |
|---------------------|---------------------------------------------------------------------------------------------------|
| CONSTRUCTION        | Brass Body (CuZn38b18)                                                                            |
| FINISHES            | <ul><li>Chrome</li><li>Matt Black</li><li>Brushed Brass</li><li>Gun Metal</li></ul>               |
| PRODUCT TYPE        | Contemporary                                                                                      |
| WATER PRESSURE      |                                                                                                   |
| PLUMBING<br>SYSTEMS |                                                                                                   |
| STANDARDS           | Complies with BSEN 1111                                                                           |
| CERTIFICATION       |                                                                                                   |
| CARTRIDGE           |                                                                                                   |
| FITTING             |                                                                                                   |
| ADDITIONAL INFO     |                                                                                                   |