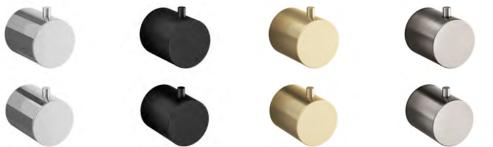

| CODES               | <ul> <li>MLSHRYCVHPCP</li> <li>MLSHRYCVHPBL</li> <li>MLSHRYCVHPBB</li> <li>MLSHRYCVHPGM</li> </ul> |
|---------------------|----------------------------------------------------------------------------------------------------|
| CONSTRUCTION        | Brass Body (CuZn38b18)                                                                             |
| FINISHES            | Chrome     Matt Black     Brushed Brass     Gun Metal                                              |
| PRODUCT TYPE        | Contemporary                                                                                       |
| WATER PRESSURE      |                                                                                                    |
| PLUMBING<br>SYSTEMS |                                                                                                    |
| STANDARDS           | Complies with BSEN 1111                                                                            |
| CERTIFICATION       |                                                                                                    |
| CARTRIDGE           |                                                                                                    |
| FITTING             |                                                                                                    |
| ADDITIONAL INFO     |                                                                                                    |