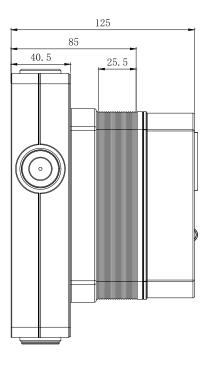

## **Universal Easy-Plumb Concealed Valve Box**

| CODE                | MLSHUCVB                                                                                                        |  |  |  |  |  |
|---------------------|-----------------------------------------------------------------------------------------------------------------|--|--|--|--|--|
| CONSTRUCTION        | Brass Body (CuZn38b18)+ABS BOX                                                                                  |  |  |  |  |  |
| FINISHES            |                                                                                                                 |  |  |  |  |  |
| PRODUCT TYPE        | Contemporary                                                                                                    |  |  |  |  |  |
| WATER<br>PRESSURE   |                                                                                                                 |  |  |  |  |  |
| PLUMBING<br>SYSTEMS | Suitable for all plumbing systems, preferably balanced.<br>Min. supply pressure differential requirement is 5:1 |  |  |  |  |  |
| STANDARDS           | Complies with BSEN 1111                                                                                         |  |  |  |  |  |
| CERTIFICATION       |                                                                                                                 |  |  |  |  |  |
| CARTRIDGE           |                                                                                                                 |  |  |  |  |  |
| FITTING             |                                                                                                                 |  |  |  |  |  |
| ADDITIONAL<br>INFO  |                                                                                                                 |  |  |  |  |  |