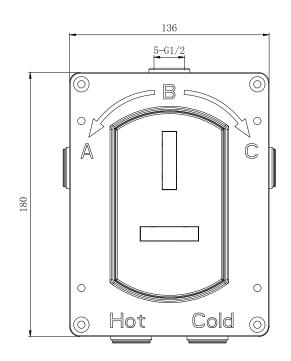

## **Universal Easy-Plumb Concealed Valve Box**

| CODE                | MLSHUCVB                                                                                                        |  |  |  |  |  |
|---------------------|-----------------------------------------------------------------------------------------------------------------|--|--|--|--|--|
| CONSTRUCTION        | Brass Body (CuZn38b18)+ABS BOX                                                                                  |  |  |  |  |  |
| FINISHES            |                                                                                                                 |  |  |  |  |  |
| PRODUCT TYPE        | Contemporary                                                                                                    |  |  |  |  |  |
| WATER<br>PRESSURE   |                                                                                                                 |  |  |  |  |  |
| PLUMBING<br>SYSTEMS | Suitable for all plumbing systems, preferably balanced.<br>Min. supply pressure differential requirement is 5:1 |  |  |  |  |  |
| STANDARDS           | Complies with BSEN 1111                                                                                         |  |  |  |  |  |
| CERTIFICATION       |                                                                                                                 |  |  |  |  |  |
| CARTRIDGE           |                                                                                                                 |  |  |  |  |  |
| FITTING             |                                                                                                                 |  |  |  |  |  |
| ADDITIONAL<br>INFO  |                                                                                                                 |  |  |  |  |  |