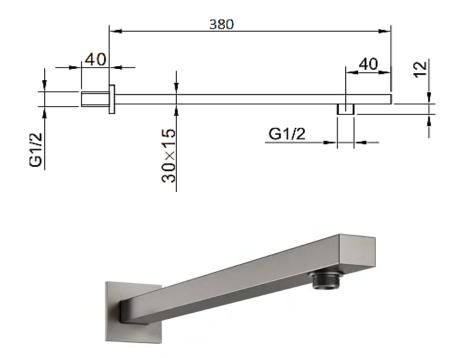

| PRODUCT CODE              | MLSHDASAGM                                                                                                   |
|---------------------------|--------------------------------------------------------------------------------------------------------------|
| CONSTRUCTION              | Brass Body (CuZn38Pb18)                                                                                      |
| FINISHES                  | Gun Metal PVD Finish                                                                                         |
| PRODUCT TYPE              | Contemporary                                                                                                 |
| WATER PRESSURE            | Min 0.2bar and Max 6.0bar                                                                                    |
| PLUMBING SYSTEMS          | Suitable for all plumbing systems, preferably balanced. Min. supply pressure differential requirement is 5:1 |
| FITTING                   | G1/2"                                                                                                        |
| ADDITIONAL<br>INFORMATION |                                                                                                              |