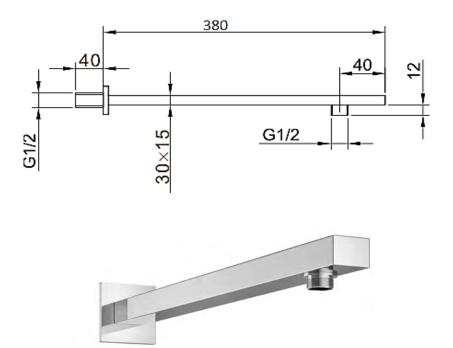

## Dayla 380mm Shower Arm - Chrome

| PRODUCT CODE              | MLSHDASACP                                                                                                   |
|---------------------------|--------------------------------------------------------------------------------------------------------------|
| CONSTRUCTION              | Brass Body (CuZn38Pb18)                                                                                      |
| FINISHES                  | Chrome plated to BS EN 248                                                                                   |
| PRODUCT TYPE              | Contemporary                                                                                                 |
| WATER PRESSURE            | Min 0.2bar and Max 6.0bar                                                                                    |
| PLUMBING SYSTEMS          | Suitable for all plumbing systems, preferably balanced. Min. supply pressure differential requirement is 5:1 |
| FITTING                   | G1/2"                                                                                                        |
| ADDITIONAL<br>INFORMATION |                                                                                                              |