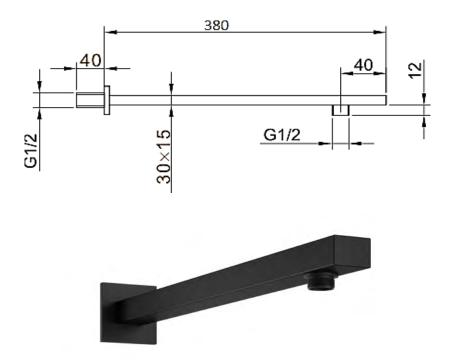

| PRODUCT CODE              | MLSHDASABL                                                                                                   |
|---------------------------|--------------------------------------------------------------------------------------------------------------|
| CONSTRUCTION              | Brass Body (CuZn38Pb18)                                                                                      |
| FINISHES                  | Matt Black Electro Plated Finish                                                                             |
| PRODUCT TYPE              | Contemporary                                                                                                 |
| WATER PRESSURE            | Min 0.2bar and Max 6.0bar                                                                                    |
| PLUMBING SYSTEMS          | Suitable for all plumbing systems, preferably balanced. Min. supply pressure differential requirement is 5:1 |
| FITTING                   | G1/2"                                                                                                        |
| ADDITIONAL<br>INFORMATION |                                                                                                              |