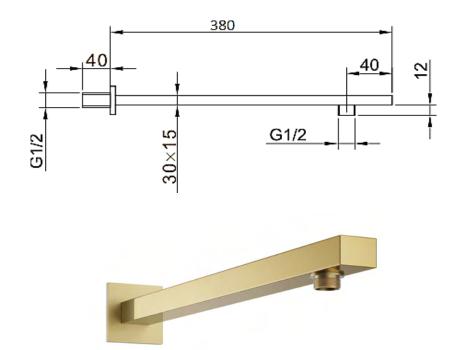

## Dayla 380mm Shower Arm - Brushed Brass

| PRODUCT CODE              | MLSHDASABB                                                                                                   |
|---------------------------|--------------------------------------------------------------------------------------------------------------|
| CONSTRUCTION              | Brass Body (CuZn38Pb18)                                                                                      |
| FINISHES                  | Brushed Brass PVD Finish                                                                                     |
| PRODUCT TYPE              | Contemporary                                                                                                 |
| WATER PRESSURE            | Min 0.2bar and Max 6.0bar                                                                                    |
| PLUMBING SYSTEMS          | Suitable for all plumbing systems, preferably balanced. Min. supply pressure differential requirement is 5:1 |
| FITTING                   | G1/2"                                                                                                        |
| ADDITIONAL<br>INFORMATION |                                                                                                              |