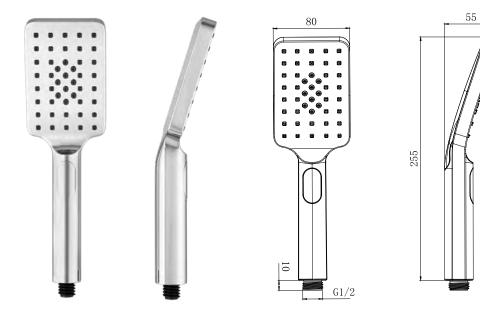

| PRODUCT CODE              | MLSHDAHACP                                           |
|---------------------------|------------------------------------------------------|
| CONSTRUCTION              | ABS                                                  |
| FINISHES                  | Chrome Plated                                        |
| PRODUCT TYPE              | Contemporary                                         |
| WATER PRESSURE            | Min 0.2bar and Max 6.0bar                            |
| PLUMBING SYSTEMS          | Suitable for all plumbing systems                    |
| FITTING                   | G1/2"                                                |
| ADDITIONAL<br>INFORMATION | Triple Function Handset<br>Easy clean Rubber nozzles |