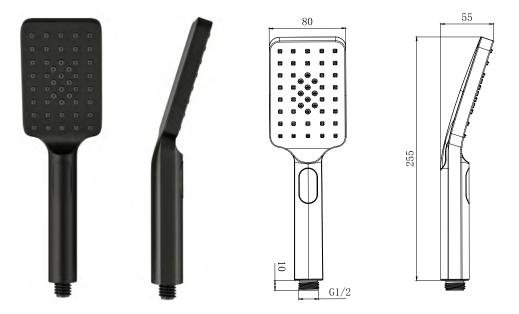

| PRODUCT CODE              | MLSHDAHABL                                           |
|---------------------------|------------------------------------------------------|
| CONSTRUCTION              | ABS                                                  |
| FINISHES                  | Matt Black                                           |
| PRODUCT TYPE              | Contemporary                                         |
| WATER PRESSURE            | Min 0.2bar and Max 6.0bar                            |
| PLUMBING SYSTEMS          | Suitable for all plumbing systems                    |
| FITTING                   | G1/2"                                                |
| ADDITIONAL<br>INFORMATION | Triple Function Handset<br>Easy clean Rubber nozzles |