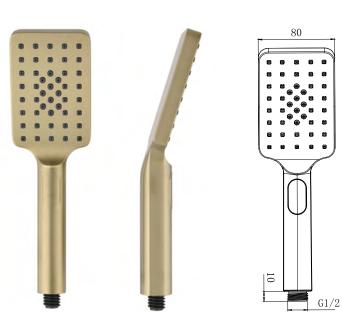

## Dayla Square Triple Function Handset - Brushed Brass

| PRODUCT CODE              | MLSHDAHABB                                           |
|---------------------------|------------------------------------------------------|
| CONSTRUCTION              | ABS                                                  |
| FINISHES                  | Brushed Brass                                        |
| PRODUCT TYPE              | Contemporary                                         |
| WATER PRESSURE            | Min 0.2bar and Max 6.0bar                            |
| PLUMBING SYSTEMS          | Suitable for all plumbing systems                    |
| FITTING                   | G1/2"                                                |
| ADDITIONAL<br>INFORMATION | Triple Function Handset<br>Easy clean Rubber nozzles |