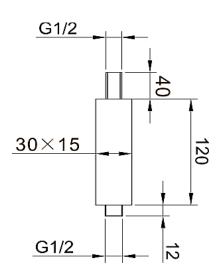

| PRODUCT CODE              | MLSHDACAGM                                                                                                   |
|---------------------------|--------------------------------------------------------------------------------------------------------------|
| CONSTRUCTION              | Brass Body (CuZn38Pb18)                                                                                      |
| FINISHES                  | Gun Metal PVD Finish                                                                                         |
| PRODUCT TYPE              | Contemporary                                                                                                 |
| WATER PRESSURE            | Min 0.2bar and Max 6.0bar                                                                                    |
| PLUMBING SYSTEMS          | Suitable for all plumbing systems, preferably balanced. Min. supply pressure differential requirement is 5:1 |
| FITTING                   | G1/2"                                                                                                        |
| ADDITIONAL<br>INFORMATION |                                                                                                              |

The information contained on this page was correct at date of issue. Fitting dimensions are provided as a guide only. Some variation may occur due to manufacturing tolerances. We pursue a policy of continuing improvement in design and performance of our products and so reserve the right to change specifications without prior notice.