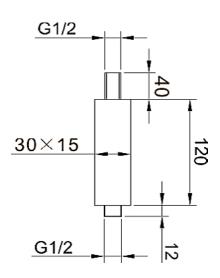

## Dayla 120mm Ceiling Arm - Chrome

| PRODUCT CODE              | MLSHDACACP                                                                                                   |
|---------------------------|--------------------------------------------------------------------------------------------------------------|
| CONSTRUCTION              | Brass Body (CuZn38Pb18)                                                                                      |
| FINISHES                  | Chrome plated to BS EN 248                                                                                   |
| PRODUCT TYPE              | Contemporary                                                                                                 |
| WATER PRESSURE            | Min 0.2bar and Max 6.0bar                                                                                    |
| PLUMBING SYSTEMS          | Suitable for all plumbing systems, preferably balanced. Min. supply pressure differential requirement is 5:1 |
| FITTING                   | G1/2"                                                                                                        |
| ADDITIONAL<br>INFORMATION |                                                                                                              |

The information contained on this page was correct at date of issue. Fitting dimensions are provided as a guide only. Some variation may occur due to manufacturing tolerances. We pursue a policy of continuing improvement in design and performance of our products and so reserve the right to change specifications without prior notice.