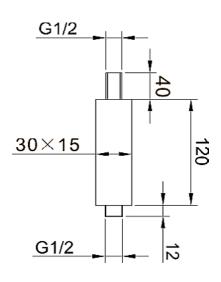

## Dayla 120mm Ceiling Arm - Black

| PRODUCT CODE              | MLSHDACABL                                                                                                   |
|---------------------------|--------------------------------------------------------------------------------------------------------------|
| CONSTRUCTION              | Brass Body (CuZn38Pb18)                                                                                      |
| FINISHES                  | Matt Black Electro Plated Finish                                                                             |
| PRODUCT TYPE              | Contemporary                                                                                                 |
| WATER PRESSURE            | Min 0.2bar and Max 6.0bar                                                                                    |
| PLUMBING SYSTEMS          | Suitable for all plumbing systems, preferably balanced. Min. supply pressure differential requirement is 5:1 |
| FITTING                   | G1/2"                                                                                                        |
| ADDITIONAL<br>INFORMATION |                                                                                                              |

The information contained on this page was correct at date of issue. Fitting dimensions are provided as a guide only. Some variation may occur due to manufacturing tolerances. We pursue a policy of continuing improvement in design and performance of our products and so reserve the right to change specifications without prior notice.