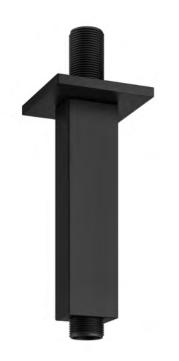

## Dayla 120mm Ceiling Arm - Black

| PRODUCT CODE              | MLSHDACABL                                                                                                   |
|---------------------------|--------------------------------------------------------------------------------------------------------------|
| CONSTRUCTION              | Brass Body (CuZn38Pb18)                                                                                      |
| FINISHES                  | Matt Black Electro Plated Finish                                                                             |
| PRODUCT TYPE              | Contemporary                                                                                                 |
| WATER PRESSURE            | Min 0.2bar and Max 6.0bar                                                                                    |
| PLUMBING SYSTEMS          | Suitable for all plumbing systems, preferably balanced. Min. supply pressure differential requirement is 5:1 |
| FITTING                   | G1/2"                                                                                                        |
| ADDITIONAL<br>INFORMATION |                                                                                                              |