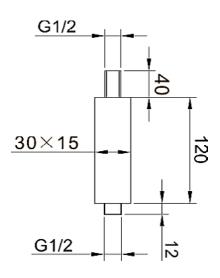

## Dayla 120mm Ceiling Arm - Brushed Brass

| PRODUCT CODE              | MLSHDACABB                                                                                                   |
|---------------------------|--------------------------------------------------------------------------------------------------------------|
| CONSTRUCTION              | Brass Body (CuZn38Pb18)                                                                                      |
| FINISHES                  | Brushed Brass PVD Finish                                                                                     |
| PRODUCT TYPE              | Contemporary                                                                                                 |
| WATER PRESSURE            | Min 0.2bar and Max 6.0bar                                                                                    |
| PLUMBING SYSTEMS          | Suitable for all plumbing systems, preferably balanced. Min. supply pressure differential requirement is 5:1 |
| FITTING                   | G1/2"                                                                                                        |
| ADDITIONAL<br>INFORMATION |                                                                                                              |