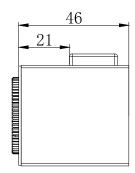

## Dayla Square Concealed Valve Handle Pack

| CODES               | <ul><li>MLSHDACVHPCP</li><li>MLSHDACVHPBL</li><li>MLSHDACVHPBB</li><li>MLSHDACVHPGM</li></ul> |
|---------------------|-----------------------------------------------------------------------------------------------|
| CONSTRUCTION        | Brass Body (CuZn38b18)                                                                        |
| FINISHES            | <ul><li>Chrome</li><li>Matt Black</li><li>Brushed Brass</li><li>Gun Metal</li></ul>           |
| PRODUCT TYPE        | Contemporary                                                                                  |
| WATER PRESSURE      |                                                                                               |
| PLUMBING<br>SYSTEMS |                                                                                               |
| STANDARDS           | Complies with BSEN 1111                                                                       |
| CERTIFICATION       |                                                                                               |
| CARTRIDGE           |                                                                                               |
| FITTING             |                                                                                               |
| ADDITIONAL INFO     |                                                                                               |