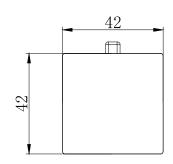

## Dayla Square Concealed Valve Handle Pack

| CODES               | <ul><li>MLSHDACVHPCP</li><li>MLSHDACVHPBL</li><li>MLSHDACVHPBB</li><li>MLSHDACVHPGM</li></ul> |
|---------------------|-----------------------------------------------------------------------------------------------|
| CONSTRUCTION        | Brass Body (CuZn38b18)                                                                        |
| FINISHES            | <ul><li>Chrome</li><li>Matt Black</li><li>Brushed Brass</li><li>Gun Metal</li></ul>           |
| PRODUCT TYPE        | Contemporary                                                                                  |
| WATER PRESSURE      |                                                                                               |
| PLUMBING<br>SYSTEMS |                                                                                               |
| STANDARDS           | Complies with BSEN 1111                                                                       |
| CERTIFICATION       |                                                                                               |
| CARTRIDGE           |                                                                                               |
| FITTING             |                                                                                               |
| ADDITIONAL INFO     |                                                                                               |