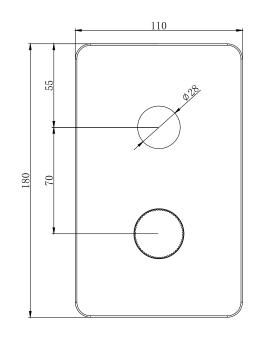

## **Concealed Shower 2 Outlet Wall Plate**

| CODES               | <ul><li>MLSH2OWPCP</li><li>MLSH2OWPBL</li><li>MLSH2OWPBB</li><li>MLSH2OWPGM</li></ul>                           |
|---------------------|-----------------------------------------------------------------------------------------------------------------|
| CONSTRUCTION        | Brass Body (CuZn38b18)                                                                                          |
| FINISHES            | <ul><li>Chrome</li><li>Matt Black</li><li>Brushed Brass</li><li>Gun Metal</li></ul>                             |
| PRODUCT TYPE        | Contemporary                                                                                                    |
| WATER PRESSURE      |                                                                                                                 |
| PLUMBING<br>SYSTEMS | Suitable for all plumbing systems, preferably balanced.<br>Min. supply pressure differential requirement is 5:1 |
| STANDARDS           | Complies with BSEN 1111                                                                                         |
| CERTIFICATION       |                                                                                                                 |
| CARTRIDGE           |                                                                                                                 |
| FITTING             |                                                                                                                 |
| ADDITIONAL INFO     |                                                                                                                 |