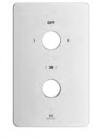

## **Concealed Shower 2 Outlet Wall Plate**

| CODES               | <ul><li>MLSH2OWPCP</li><li>MLSH2OWPBL</li><li>MLSH2OWPBB</li><li>MLSH2OWPGM</li></ul>                           |
|---------------------|-----------------------------------------------------------------------------------------------------------------|
| CONSTRUCTION        | Brass Body (CuZn38b18)                                                                                          |
| FINISHES            | <ul><li>Chrome</li><li>Matt Black</li><li>Brushed Brass</li><li>Gun Metal</li></ul>                             |
| PRODUCT TYPE        | Contemporary                                                                                                    |
| WATER PRESSURE      |                                                                                                                 |
| PLUMBING<br>SYSTEMS | Suitable for all plumbing systems, preferably balanced.<br>Min. supply pressure differential requirement is 5:1 |
| STANDARDS           | Complies with BSEN 1111                                                                                         |
| CERTIFICATION       |                                                                                                                 |
| CARTRIDGE           |                                                                                                                 |
| FITTING             |                                                                                                                 |
| ADDITIONAL INFO     |                                                                                                                 |