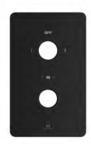

## **Concealed Shower 2 Outlet Wall Plate**

| CODES               | <ul><li>MLSH2OWPCP</li><li>MLSH2OWPBL</li><li>MLSH2OWPBB</li><li>MLSH2OWPGM</li></ul>                           |
|---------------------|-----------------------------------------------------------------------------------------------------------------|
| CONSTRUCTION        | Brass Body (CuZn38b18)                                                                                          |
| FINISHES            | <ul><li>Chrome</li><li>Matt Black</li><li>Brushed Brass</li><li>Gun Metal</li></ul>                             |
| PRODUCT TYPE        | Contemporary                                                                                                    |
| WATER PRESSURE      |                                                                                                                 |
| PLUMBING<br>SYSTEMS | Suitable for all plumbing systems, preferably balanced.<br>Min. supply pressure differential requirement is 5:1 |
| STANDARDS           | Complies with BSEN 1111                                                                                         |
| CERTIFICATION       |                                                                                                                 |
| CARTRIDGE           |                                                                                                                 |
| FITTING             |                                                                                                                 |
| ADDITIONAL INFO     |                                                                                                                 |