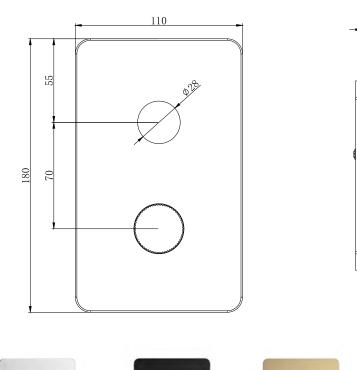

## **Concealed Shower 1 Outlet Wall Plate**

| CODES               | <ul><li>MLSHIOWPCP</li><li>MLSHIOWPBL</li><li>MLSHIOWPBB</li><li>MLSHIOWPGM</li></ul>                           |
|---------------------|-----------------------------------------------------------------------------------------------------------------|
| CONSTRUCTION        | Brass Body (CuZn38b18)                                                                                          |
| FINISHES            | <ul><li>Chrome</li><li>Matt Black</li><li>Brushed Brass</li><li>Gun Metal</li></ul>                             |
| PRODUCT TYPE        | Contemporary                                                                                                    |
| WATER PRESSURE      |                                                                                                                 |
| PLUMBING<br>SYSTEMS | Suitable for all plumbing systems, preferably balanced.<br>Min. supply pressure differential requirement is 5:1 |
| STANDARDS           | Complies with BSEN 1111                                                                                         |
| CERTIFICATION       |                                                                                                                 |
| CARTRIDGE           |                                                                                                                 |
| FITTING             |                                                                                                                 |
| ADDITIONAL INFO     |                                                                                                                 |