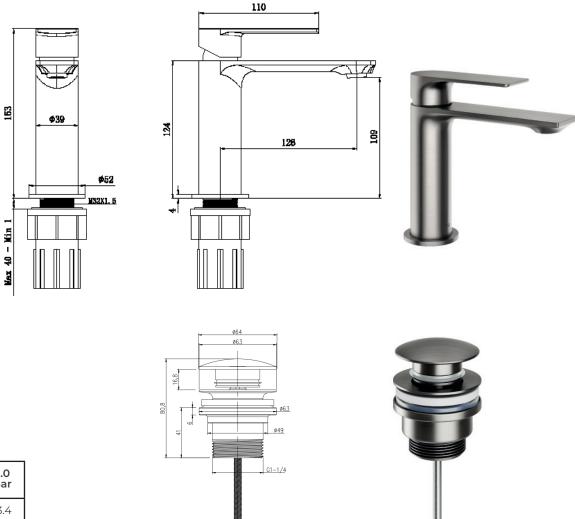

| CONSTRUCTION              |                                                                                                            |  |  |  |  |  |  |
|---------------------------|------------------------------------------------------------------------------------------------------------|--|--|--|--|--|--|
| CONSTRUCTION              | Brass Body, Zine-Alloy Handle                                                                              |  |  |  |  |  |  |
| FINISHES                  | Gun Metal PVD Finish                                                                                       |  |  |  |  |  |  |
| PRODUCT TYPE              | Contemporary<br>Min. 0.2bar, Mx. 6.0bar                                                                    |  |  |  |  |  |  |
| WATER<br>PRESSURE         |                                                                                                            |  |  |  |  |  |  |
| PLUMBING<br>SYSTEMS       | Suitable for all plumbing systems, max.<br>supply pressure differential requirement no<br>greater than 5.1 |  |  |  |  |  |  |
| CARTRIDGE                 | Citec                                                                                                      |  |  |  |  |  |  |
| AERATOR                   | Neoperl                                                                                                    |  |  |  |  |  |  |
| FITTING                   | Tucai WRAS Flexi                                                                                           |  |  |  |  |  |  |
| CERTIFICATION             | Manufactured to comply with WRAS                                                                           |  |  |  |  |  |  |
| ADDITIONAL<br>INFORMATION | Universal Basin Waste Included                                                                             |  |  |  |  |  |  |

The information contained on this page was correct at date of issue. Fitting dimensions are provided as a guide only. Some variation may occur due to manufacturing tolerances. We pursue a policy of continuing improvement in design and performance of our products and so reserve the right to change specifications without prior notice.