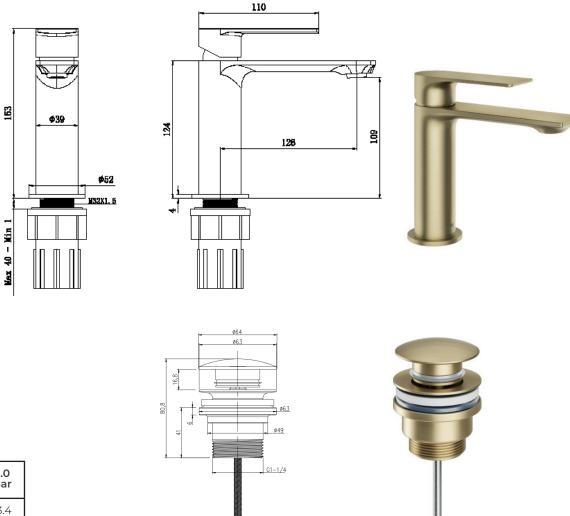

Min Т

| CONSTRUCTION              | Brass Body, Zine-Alloy Handle                                                                              |  |  |  |  |  |
|---------------------------|------------------------------------------------------------------------------------------------------------|--|--|--|--|--|
| FINISHES                  | Brushed Brass PVD Finish                                                                                   |  |  |  |  |  |
| PRODUCT TYPE              | Contemporary                                                                                               |  |  |  |  |  |
| WATER<br>PRESSURE         | Min. 0.2bar, Mx. 6.0bar                                                                                    |  |  |  |  |  |
| PLUMBING<br>SYSTEMS       | Suitable for all plumbing systems, max.<br>supply pressure differential requirement no<br>greater than 5.1 |  |  |  |  |  |
| CARTRIDGE                 | Citec                                                                                                      |  |  |  |  |  |
| AERATOR                   | Neoperl                                                                                                    |  |  |  |  |  |
| FITTING                   | Tucai WRAS Flexi                                                                                           |  |  |  |  |  |
| CERTIFICATION             | Manufactured to comply with WRAS                                                                           |  |  |  |  |  |
| ADDITIONAL<br>INFORMATION | Universal Basin Waste Included                                                                             |  |  |  |  |  |