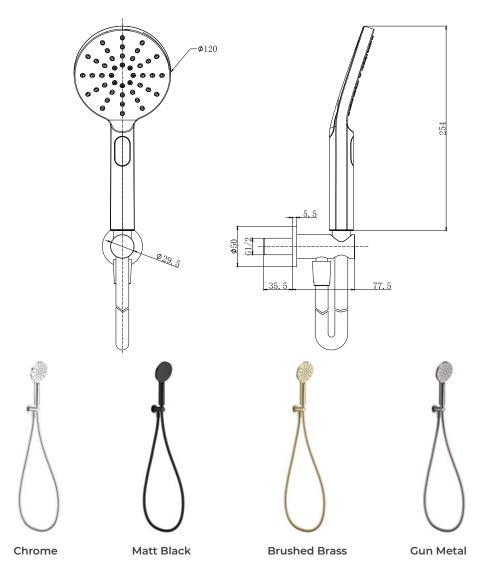

| PRODUCT CODES    | MLSHRYWHKCP - Chrome<br>MLSHRYWHKBL - Matt Black<br>MLSHRYWHKBB - Brushed Brass<br>MLSHRYWHKGM - Gun Metal   |
|------------------|--------------------------------------------------------------------------------------------------------------|
| CONSTRUCTION     | Brass & ABS                                                                                                  |
| FINISHES         | Chrome Plated<br>Matt Black Electro Plated<br>Brushed Brass PVD Finish<br>Gun Metal PVD Finish               |
| PRODUCT TYPE     | Contemporary                                                                                                 |
| WATER PRESSURE   | Min 0.2bar and Max 6.0bar                                                                                    |
| PLUMBING SYSTEMS | Suitable for all plumbing systems, preferably balanced. Min. supply pressure differential requirement is 5:1 |
| FITTING          | G1/2"                                                                                                        |
| ADDITIONAL INFO  | Triple Function Push Button Handset<br>1.5m PVC Antibacterial Hose<br>Integrated Brass Wall Elbow            |