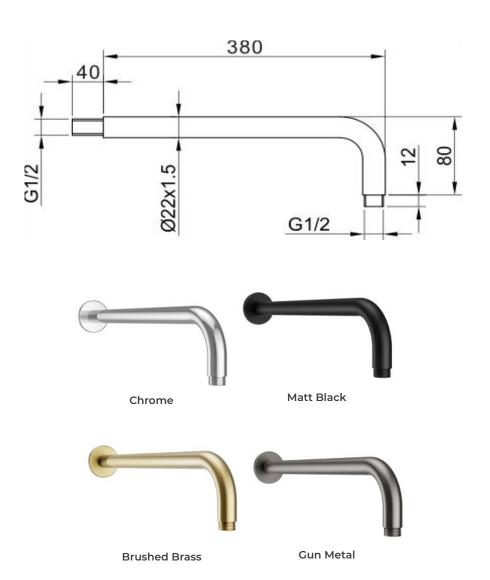

| -                |                                                                                                              |
|------------------|--------------------------------------------------------------------------------------------------------------|
| PRODUCT CODES    | MLSHRYSACP - Chrome<br>MLSHRYSABL - Matt Black<br>MLSHRYSABB - Brushed Brass<br>MLSHRYSAGM - Gun Metal       |
| CONSTRUCTION     | Brass Body (CuZn38Pb18)                                                                                      |
| FINISHES         | Chrome Plated<br>Matt Black Electro Plated<br>Brushed Brass PVD Finish<br>Gun Metal PVD Finish               |
| PRODUCT TYPE     | Contemporary                                                                                                 |
| WATER PRESSURE   | Min 0.2bar and Max 6.0bar                                                                                    |
| PLUMBING SYSTEMS | Suitable for all plumbing systems, preferably balanced. Min. supply pressure differential requirement is 5:1 |
| FITTING          | G1/2"                                                                                                        |