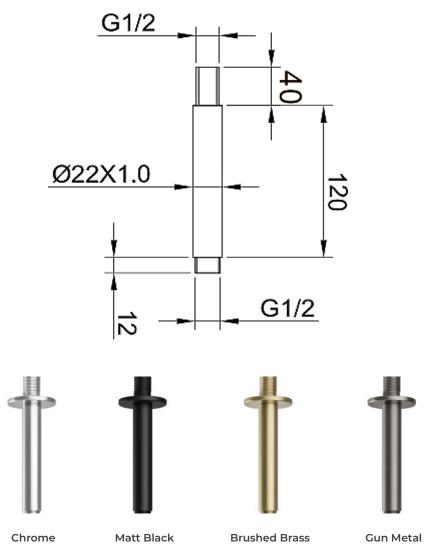

f 🞯 J in 🤊 🗗

| PRODUCT CODES    | MLSHRYCACP - Chrome<br>MLSHRYCABL - Matt Black<br>MLSHRYCABB - Brushed Brass<br>MLSHRYCAGM - Gun Metal             |
|------------------|--------------------------------------------------------------------------------------------------------------------|
| CONSTRUCTION     | Brass Body (CuZn38Pb18)                                                                                            |
| FINISHES         | Chrome Plated<br>Matt Black Electro Plated<br>Brushed Brass PVD Finish<br>Gun Metal PVD Finish                     |
| PRODUCT TYPE     | Contemporary                                                                                                       |
| WATER PRESSURE   | Min 0.2bar and Max 6.0bar                                                                                          |
| PLUMBING SYSTEMS | Suitable for all plumbing systems, preferably<br>balanced. Min. supply pressure differential<br>requirement is 5:1 |
| FITTING          | G1/2"                                                                                                              |