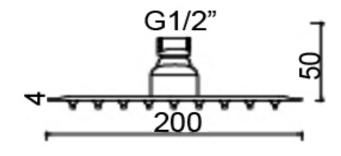

| PRODUCT CODE     | MLSHFLRDSH                                                                                                   |  |  |  |  |
|------------------|--------------------------------------------------------------------------------------------------------------|--|--|--|--|
| CONSTRUCTION     | Stainless Steel                                                                                              |  |  |  |  |
| PRODUCT TYPE     | Contemporary                                                                                                 |  |  |  |  |
| WATER PRESSURE   | Min 0.2bar and Max 5.0bar                                                                                    |  |  |  |  |
| PLUMBING SYSTEMS | Suitable for all plumbing systems, preferably balanced. Min. supply pressure differential requirement is 5:1 |  |  |  |  |
| FITTING          | G1/2"                                                                                                        |  |  |  |  |
| WEIGHT           | 0.45kg                                                                                                       |  |  |  |  |