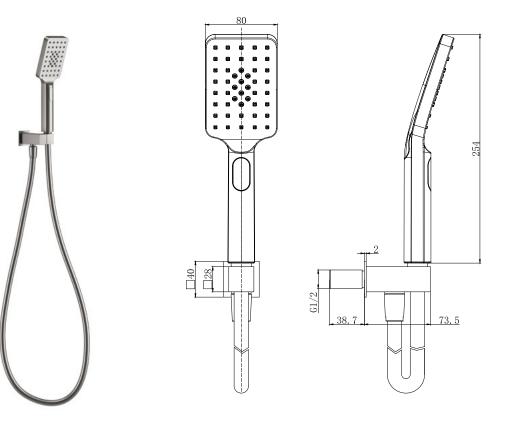

| PRODUCT CODE              | MLSHDAWHKGM                                                                                                  |
|---------------------------|--------------------------------------------------------------------------------------------------------------|
| CONSTRUCTION              | Brass Body (CuZn38Pb18)                                                                                      |
| FINISHES                  | Gun Metal PVD Finish                                                                                         |
| PRODUCT TYPE              | Contemporary                                                                                                 |
| WATER PRESSURE            | Min 0.2bar and Max 6.0bar                                                                                    |
| PLUMBING SYSTEMS          | Suitable for all plumbing systems, preferably balanced. Min. supply pressure differential requirement is 5:1 |
| FITTING                   | G1/2"                                                                                                        |
| ADDITIONAL<br>INFORMATION | Premium Antibacterial 1.5m Hose<br>Triple Function Handset                                                   |