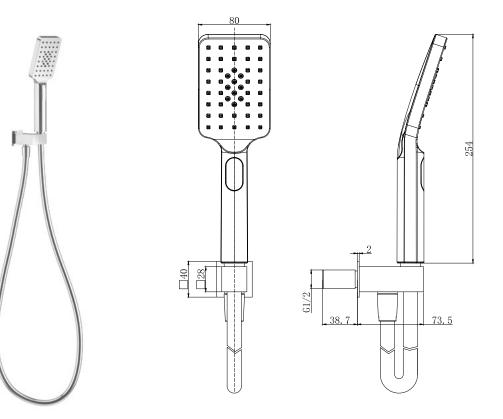

| PRODUCT CODE              | MLSHDAWHKCP                                                                                                  |
|---------------------------|--------------------------------------------------------------------------------------------------------------|
| CONSTRUCTION              | Brass Body (CuZn38Pb18)                                                                                      |
| FINISHES                  | Chrome plated to BS EN 248                                                                                   |
| PRODUCT TYPE              | Contemporary                                                                                                 |
| WATER PRESSURE            | Min 0.2bar and Max 6.0bar                                                                                    |
| PLUMBING SYSTEMS          | Suitable for all plumbing systems, preferably balanced. Min. supply pressure differential requirement is 5:1 |
| FITTING                   | G1/2"                                                                                                        |
| ADDITIONAL<br>INFORMATION | Premium Antibacterial 1.5m Hose<br>Triple Function Handset                                                   |