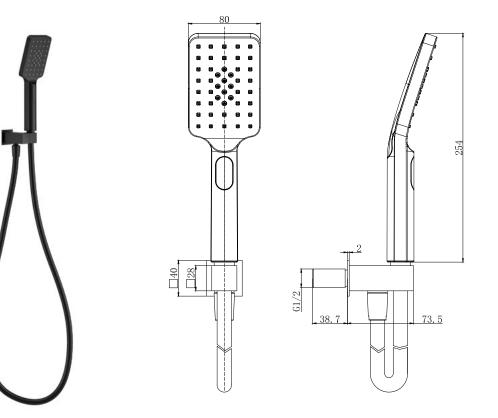

| PRODUCT CODE              | MLSHDAWHKBL                                                                                                        |
|---------------------------|--------------------------------------------------------------------------------------------------------------------|
| CONSTRUCTION              | Brass Body (CuZn38Pb18)                                                                                            |
| FINISHES                  | Matt Black Electro Plated                                                                                          |
| PRODUCT TYPE              | Contemporary                                                                                                       |
| WATER PRESSURE            | Min 0.2bar and Max 6.0bar                                                                                          |
| PLUMBING SYSTEMS          | Suitable for all plumbing systems, preferably<br>balanced. Min. supply pressure differential<br>requirement is 5:1 |
| FITTING                   | G1/2"                                                                                                              |
| ADDITIONAL<br>INFORMATION | Premium Antibacterial 1.5m Hose<br>Triple Function Handset                                                         |