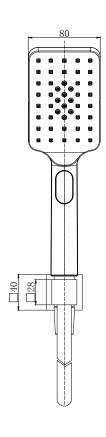

## Dayla Wall Outlet & Handset Holder - Brushed Brass

| PRODUCT CODE              | MLSHDAWHKBB                                                                                                  |
|---------------------------|--------------------------------------------------------------------------------------------------------------|
| CONSTRUCTION              | Brass Body (CuZn38Pb18)                                                                                      |
| FINISHES                  | Brushed Brass PVD Finish                                                                                     |
| PRODUCT TYPE              | Contemporary                                                                                                 |
| WATER PRESSURE            | Min 0.2bar and Max 6.0bar                                                                                    |
| PLUMBING SYSTEMS          | Suitable for all plumbing systems, preferably balanced. Min. supply pressure differential requirement is 5:1 |
| FITTING                   | G1/2"                                                                                                        |
| ADDITIONAL<br>INFORMATION | Premium Antibacterial 1.5m Hose<br>Triple Function Handset                                                   |