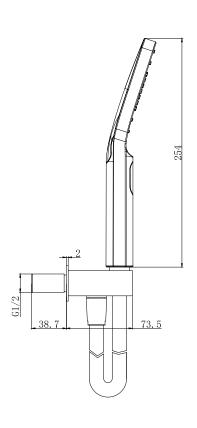

## Dayla Wall Outlet & Handset Holder - Brushed Brass

| PRODUCT CODE              | MLSHDAWHKBB                                                                                                  |
|---------------------------|--------------------------------------------------------------------------------------------------------------|
| CONSTRUCTION              | Brass Body (CuZn38Pb18)                                                                                      |
| FINISHES                  | Brushed Brass PVD Finish                                                                                     |
| PRODUCT TYPE              | Contemporary                                                                                                 |
| WATER PRESSURE            | Min 0.2bar and Max 6.0bar                                                                                    |
| PLUMBING SYSTEMS          | Suitable for all plumbing systems, preferably balanced. Min. supply pressure differential requirement is 5:1 |
| FITTING                   | G1/2"                                                                                                        |
| ADDITIONAL<br>INFORMATION | Premium Antibacterial 1.5m Hose<br>Triple Function Handset                                                   |