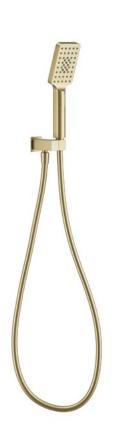

## Dayla Wall Outlet & Handset Holder - Brushed Brass

| PRODUCT CODE              | MLSHDAWHKBB                                                                                                  |
|---------------------------|--------------------------------------------------------------------------------------------------------------|
| CONSTRUCTION              | Brass Body (CuZn38Pb18)                                                                                      |
| FINISHES                  | Brushed Brass PVD Finish                                                                                     |
| PRODUCT TYPE              | Contemporary                                                                                                 |
| WATER PRESSURE            | Min 0.2bar and Max 6.0bar                                                                                    |
| PLUMBING SYSTEMS          | Suitable for all plumbing systems, preferably balanced. Min. supply pressure differential requirement is 5:1 |
| FITTING                   | G1/2"                                                                                                        |
| ADDITIONAL<br>INFORMATION | Premium Antibacterial 1.5m Hose<br>Triple Function Handset                                                   |