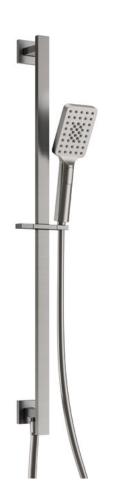

## Dayla Sliding Rail Kit with Bottom Outlet - Gun Metal

| PRODUCT CODE              | MLSHDASRKGM                                                                                                  |
|---------------------------|--------------------------------------------------------------------------------------------------------------|
| CONSTRUCTION              | Brass Body (CuZn38Pb18)                                                                                      |
| FINISHES                  | Gun Metal PVD                                                                                                |
| PRODUCT TYPE              | Contemporary                                                                                                 |
| WATER PRESSURE            | Min 0.2bar and Max 6.0bar                                                                                    |
| PLUMBING SYSTEMS          | Suitable for all plumbing systems, preferably balanced. Min. supply pressure differential requirement is 5:1 |
| FITTING                   | G1/2"                                                                                                        |
| ADDITIONAL<br>INFORMATION | Premium Antibacterial 1.5m PVC Hose<br>Triple Function Handset<br>Brass Handset Holder                       |