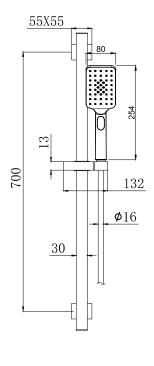

## Dayla Sliding Rail Kit with Bottom Outlet - Gun Metal

| PRODUCT CODE              | MLSHDASRKGM                                                                                                  |
|---------------------------|--------------------------------------------------------------------------------------------------------------|
| CONSTRUCTION              | Brass Body (CuZn38Pb18)                                                                                      |
| FINISHES                  | Gun Metal PVD                                                                                                |
| PRODUCT TYPE              | Contemporary                                                                                                 |
| WATER PRESSURE            | Min 0.2bar and Max 6.0bar                                                                                    |
| PLUMBING SYSTEMS          | Suitable for all plumbing systems, preferably balanced. Min. supply pressure differential requirement is 5:1 |
| FITTING                   | G1/2"                                                                                                        |
| ADDITIONAL<br>INFORMATION | Premium Antibacterial 1.5m PVC Hose<br>Triple Function Handset<br>Brass Handset Holder                       |