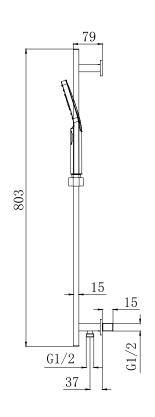

## Dayla Sliding Rail Kit with Bottom Outlet - Gun Metal

| PRODUCT CODE              | MLSHDASRKGM                                                                                                  |
|---------------------------|--------------------------------------------------------------------------------------------------------------|
| CONSTRUCTION              | Brass Body (CuZn38Pb18)                                                                                      |
| FINISHES                  | Gun Metal PVD                                                                                                |
| PRODUCT TYPE              | Contemporary                                                                                                 |
| WATER PRESSURE            | Min 0.2bar and Max 6.0bar                                                                                    |
| PLUMBING SYSTEMS          | Suitable for all plumbing systems, preferably balanced. Min. supply pressure differential requirement is 5:1 |
| FITTING                   | G1/2"                                                                                                        |
| ADDITIONAL<br>INFORMATION | Premium Antibacterial 1.5m PVC Hose<br>Triple Function Handset<br>Brass Handset Holder                       |