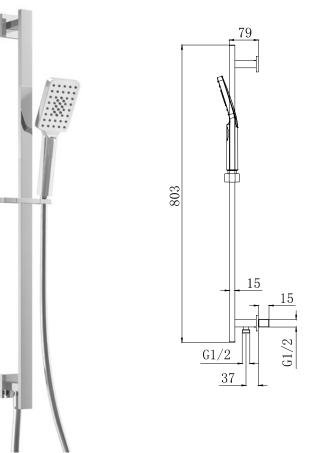

## Dayla Sliding Rail Kit with Bottom Outlet - Chrome

| PRODUCT CODE              | MLSHDASRKCP                                                                                                  |
|---------------------------|--------------------------------------------------------------------------------------------------------------|
| CONSTRUCTION              | Brass Body (CuZn38Pb18)                                                                                      |
| FINISHES                  | Chrome plated to BS EN 248                                                                                   |
| PRODUCT TYPE              | Contemporary                                                                                                 |
| WATER PRESSURE            | Min 0.2bar and Max 6.0bar                                                                                    |
| PLUMBING SYSTEMS          | Suitable for all plumbing systems, preferably balanced. Min. supply pressure differential requirement is 5:1 |
| FITTING                   | G1/2"                                                                                                        |
| ADDITIONAL<br>INFORMATION | Premium Antibacterial 1.5m PVC Hose<br>Triple Function Handset<br>Brass Handset Holder                       |