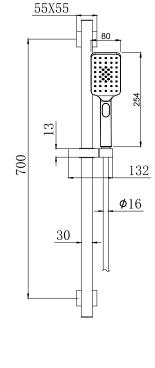

## Dayla Sliding Rail Kit with Bottom Outlet - Chrome

| PRODUCT CODE              | MLSHDASRKCP                                                                                                  |
|---------------------------|--------------------------------------------------------------------------------------------------------------|
| CONSTRUCTION              | Brass Body (CuZn38Pb18)                                                                                      |
| FINISHES                  | Chrome plated to BS EN 248                                                                                   |
| PRODUCT TYPE              | Contemporary                                                                                                 |
| WATER PRESSURE            | Min 0.2bar and Max 6.0bar                                                                                    |
| PLUMBING SYSTEMS          | Suitable for all plumbing systems, preferably balanced. Min. supply pressure differential requirement is 5:1 |
| FITTING                   | G1/2"                                                                                                        |
| ADDITIONAL<br>INFORMATION | Premium Antibacterial 1.5m PVC Hose<br>Triple Function Handset<br>Brass Handset Holder                       |