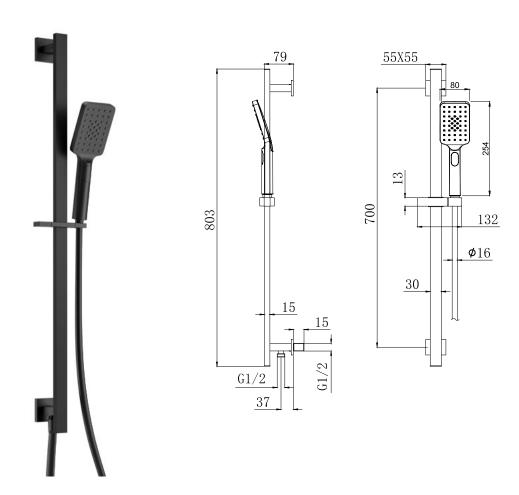

## Dayla Sliding Rail Kit with Bottom Outlet - Matt Black

| PRODUCT CODE              | MLSHDASRKBL                                                                                                  |
|---------------------------|--------------------------------------------------------------------------------------------------------------|
| CONSTRUCTION              | Brass Body (CuZn38Pb18)                                                                                      |
| FINISHES                  | Matt Black Electro Plated                                                                                    |
| PRODUCT TYPE              | Contemporary                                                                                                 |
| WATER PRESSURE            | Min 0.2bar and Max 6.0bar                                                                                    |
| PLUMBING SYSTEMS          | Suitable for all plumbing systems, preferably balanced. Min. supply pressure differential requirement is 5:1 |
| FITTING                   | G1/2"                                                                                                        |
| ADDITIONAL<br>INFORMATION | Premium Antibacterial 1.5m PVC Hose<br>Triple Function Handset<br>Brass Handset Holder                       |