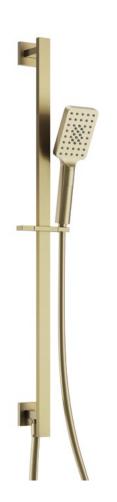

## Dayla Sliding Rail Kit with Bottom Outlet - Brushed Brass

| PRODUCT CODE              | MLSHDASRKBB                                                                                                  |
|---------------------------|--------------------------------------------------------------------------------------------------------------|
| CONSTRUCTION              | Brass Body (CuZn38Pb18)                                                                                      |
| FINISHES                  | Brushed Brass PVD                                                                                            |
| PRODUCT TYPE              | Contemporary                                                                                                 |
| WATER PRESSURE            | Min 0.2bar and Max 6.0bar                                                                                    |
| PLUMBING SYSTEMS          | Suitable for all plumbing systems, preferably balanced. Min. supply pressure differential requirement is 5:1 |
| FITTING                   | G1/2"                                                                                                        |
| ADDITIONAL<br>INFORMATION | Premium Antibacterial 1.5m PVC Hose<br>Triple Function Handset<br>Brass Handset Holder                       |