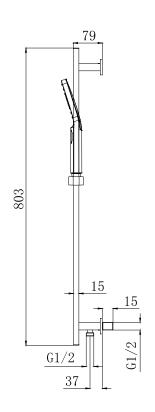

## Dayla Sliding Rail Kit with Bottom Outlet - Brushed Brass

| PRODUCT CODE              | MLSHDASRKBB                                                                                                  |
|---------------------------|--------------------------------------------------------------------------------------------------------------|
| CONSTRUCTION              | Brass Body (CuZn38Pb18)                                                                                      |
| FINISHES                  | Brushed Brass PVD                                                                                            |
| PRODUCT TYPE              | Contemporary                                                                                                 |
| WATER PRESSURE            | Min 0.2bar and Max 6.0bar                                                                                    |
| PLUMBING SYSTEMS          | Suitable for all plumbing systems, preferably balanced. Min. supply pressure differential requirement is 5:1 |
| FITTING                   | G1/2"                                                                                                        |
| ADDITIONAL<br>INFORMATION | Premium Antibacterial 1.5m PVC Hose<br>Triple Function Handset<br>Brass Handset Holder                       |

The information contained on this page was correct at date of issue. Fitting dimensions are provided as a guide only. Some variation may occur due to manufacturing tolerances. We pursue a policy of continuing improvement in design and performance of our products and so reserve the right to change specifications without prior notice.