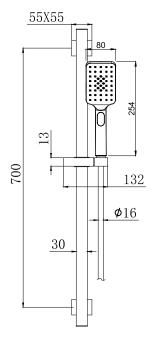

## Dayla Sliding Rail Kit with Bottom Outlet - Brushed Brass

| PRODUCT CODE              | MLSHDASRKBB                                                                                                  |
|---------------------------|--------------------------------------------------------------------------------------------------------------|
| CONSTRUCTION              | Brass Body (CuZn38Pb18)                                                                                      |
| FINISHES                  | Brushed Brass PVD                                                                                            |
| PRODUCT TYPE              | Contemporary                                                                                                 |
| WATER PRESSURE            | Min 0.2bar and Max 6.0bar                                                                                    |
| PLUMBING SYSTEMS          | Suitable for all plumbing systems, preferably balanced. Min. supply pressure differential requirement is 5:1 |
| FITTING                   | G1/2"                                                                                                        |
| ADDITIONAL<br>INFORMATION | Premium Antibacterial 1.5m PVC Hose<br>Triple Function Handset<br>Brass Handset Holder                       |

The information contained on this page was correct at date of issue. Fitting dimensions are provided as a guide only. Some variation may occur due to manufacturing tolerances. We pursue a policy of continuing improvement in design and performance of our products and so reserve the right to change specifications without prior notice.