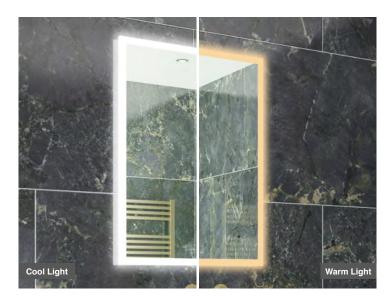

## **FEATURES:**

- · LED Slimline Mirror
- Multi Functional Contactless Sensor Controls Light from Cool - Warm & Brightness with Memory Function
- · Ambient Lighting
- · Landscape or Portrait
- · Heated Demister Pad
- IP44