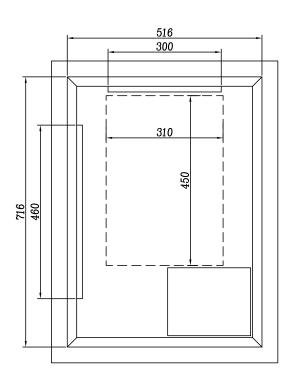

## **FEATURES:**

- · LED Slimline Mirror
- Multi Functional Contactless Sensor Controls Light from Cool - Warm & Brightness with Memory Function
- · Ambient Lighting
- · Landscape or Portrait
- · Heated Demister Pad
- IP44