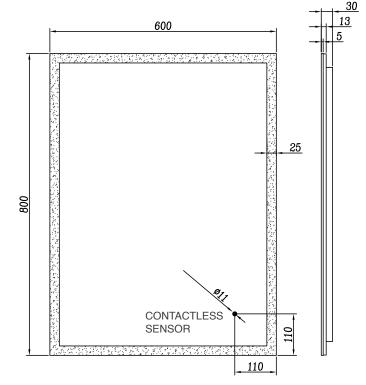

## **DARCY 60 LED Mirror**

**CODE: MLMIDAR60** 

**SIZE:** H 800 x W 600 x D 30mm

## **FEATURES:**

- · LED Slimline Mirror
- Multi Functional Contactless Sensor Controls Light from Cool - Warm & Brightness with Memory Function
- · Ambient Lighting
- · Landscape or Portrait
- · Heated Demister Pad
- IP44