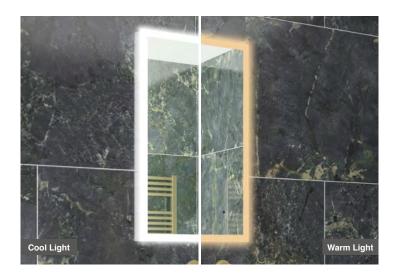

## CODE: MLMIDAR45 SIZE: H 750 x W 450 x D 30mm FEATURES:

- LED Slimline Mirror
- Multi Functional Contactless Sensor Controls Light from Cool - Warm & Brightness with Memory Function
- Ambient Lighting
- · Landscape or Portrait
- · Heated Demister Pad
- IP44