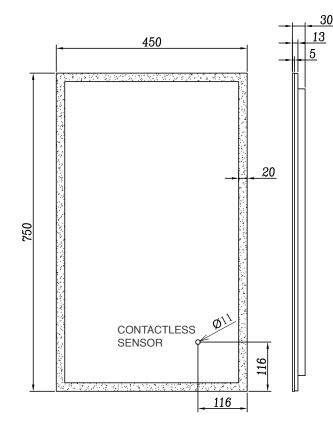

## CODE: MLMIDAR45 SIZE: H 750 x W 450 x D 30mm FEATURES:

- LED Slimline Mirror
- Multi Functional Contactless Sensor Controls Light from Cool - Warm & Brightness with Memory Function
- Ambient Lighting
- · Landscape or Portrait
- · Heated Demister Pad
- IP44

The information contained on this page was correct at date of issue. Fitting dimensions are provided as a guide only. Some variation may occur due to manufacturing tolerances. We pursue a policy of continuing improvement in design and performance of our products and so reserve the right to change specifications without prior notice.