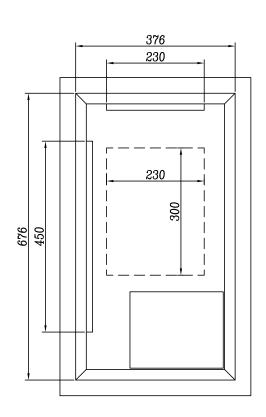

## CODE: MLMIDAR45 SIZE: H 750 x W 450 x D 30mm FEATURES:

- LED Slimline Mirror
- Multi Functional Contactless Sensor Controls Light from Cool - Warm & Brightness with Memory Function
- Ambient Lighting
- · Landscape or Portrait
- · Heated Demister Pad
- IP44

The information contained on this page was correct at date of issue. Fitting dimensions are provided as a guide only. Some variation may occur due to manufacturing tolerances. We pursue a policy of continuing improvement in design and performance of our products and so reserve the right to change specifications without prior notice.