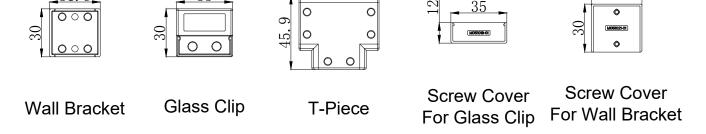

## Emmi Wetroom Panel Wall Profile & Bracing Bar Kit

| PRODUCT CODES | EMWKITCP - Chrome<br>EMWKITBL - Matt Black<br>EMWKITBB - Brushed Brass<br>EMWKITGM - Gun Metal                                                   |
|---------------|--------------------------------------------------------------------------------------------------------------------------------------------------|
| COLOURS       | Chrome<br>Matt Black<br>Brushed Brass<br>Gun Metal                                                                                               |
| SIZE          | Wall Profile: H 2000mm                                                                                                                           |
| FITTING       | Kit includes Wall Profile. Cover Cap,<br>Glass Clamp, 1200mm Bracing Bar,<br>Wall Bracket, T-Piece, Wedge Gasket<br>Seal and Gasket Fitting Tool |