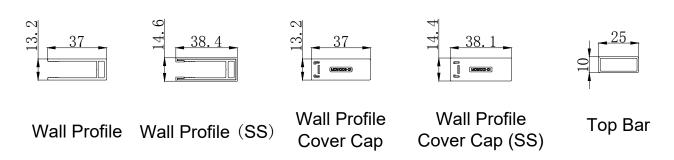

## Emmi Wetroom Panel Wall Profile & Bracing Bar Kit

| PRODUCT CODES | EMWKITCP - Chrome<br>EMWKITBL - Matt Black<br>EMWKITBB - Brushed Brass<br>EMWKITGM - Gun Metal                                                   |
|---------------|--------------------------------------------------------------------------------------------------------------------------------------------------|
| COLOURS       | Chrome<br>Matt Black<br>Brushed Brass<br>Gun Metal                                                                                               |
| SIZE          | Wall Profile: H 2000mm                                                                                                                           |
| FITTING       | Kit includes Wall Profile. Cover Cap,<br>Glass Clamp, 1200mm Bracing Bar,<br>Wall Bracket, T-Piece, Wedge Gasket<br>Seal and Gasket Fitting Tool |