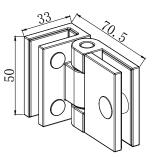

## **Emmi Wetroom Flipper Panel Hinges**

| PRODUCT CODES | EMWFPHCP - Chrome<br>EMWFPHBL - Matt Black<br>EMWFPHBB - Brushed Brass<br>EMWFPHGM - Gun Metal       |
|---------------|------------------------------------------------------------------------------------------------------|
| COLOURS       | Chrome<br>Matt Black<br>Brushed Brass<br>Gun Metal                                                   |
| ROTATION      | 180-degrees                                                                                          |
| SIZE          | Top Hinge: 70.5mm x 33mm x 50mm<br>Bottom Hinge: 70.5mm x 33mm x 66mm<br>Bottom Guide: 42mm x 37.5mm |

Hinge Top

Bottom Guide Block L

Bottom Guide Block L

Glass Clip

## **COLOUR OPTIONS:**

**Hinge Bottom** 

The information contained on this page was correct at date of issue. Fitting dimensions are provided as a guide only. Some variation may occur due to manufacturing tolerances. We pursue a policy of continuing improvement in design and performance of our products and so reserve the right to change specifications without prior notice.