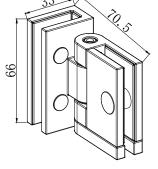

## **Emmi Wetroom Flipper Panel Hinges**

| PRODUCT CODES | EMWFPHCP - Chrome<br>EMWFPHBL - Matt Black<br>EMWFPHBB - Brushed Brass<br>EMWFPHGM - Gun Metal       |
|---------------|------------------------------------------------------------------------------------------------------|
| COLOURS       | Chrome<br>Matt Black<br>Brushed Brass<br>Gun Metal                                                   |
| ROTATION      | 180-degrees                                                                                          |
| SIZE          | Top Hinge: 70.5mm x 33mm x 50mm<br>Bottom Hinge: 70.5mm x 33mm x 66mm<br>Bottom Guide: 42mm x 37.5mm |

Hinge Top

Bottom Guide Block L

Bottom Guide Block L

Glass Clip