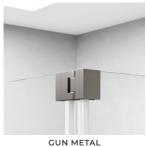

## **Emmi Wetroom Flipper Panel Hinges**

| PRODUCT CODES | EMWFPHCP - Chrome<br>EMWFPHBL - Matt Black<br>EMWFPHBB - Brushed Brass<br>EMWFPHGM - Gun Metal       |
|---------------|------------------------------------------------------------------------------------------------------|
| COLOURS       | Chrome<br>Matt Black<br>Brushed Brass<br>Gun Metal                                                   |
| ROTATION      | 180-degrees                                                                                          |
| SIZE          | Top Hinge: 70.5mm x 33mm x 50mm<br>Bottom Hinge: 70.5mm x 33mm x 66mm<br>Bottom Guide: 42mm x 37.5mm |

## **COLOUR OPTIONS:**

**Hinge Bottom** 

The information contained on this page was correct at date of issue. Fitting dimensions are provided as a guide only. Some variation may occur due to manufacturing tolerances. We pursue a policy of continuing improvement in design and performance of our products and so reserve the right to change specifications without prior notice.