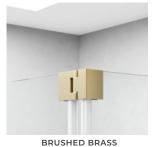

## **Emmi Wetroom Flipper Panel Hinges**

| PRODUCT CODES | EMWFPHCP - Chrome<br>EMWFPHBL - Matt Black<br>EMWFPHBB - Brushed Brass<br>EMWFPHGM - Gun Metal       |
|---------------|------------------------------------------------------------------------------------------------------|
| COLOURS       | Chrome<br>Matt Black<br>Brushed Brass<br>Gun Metal                                                   |
| ROTATION      | 180-degrees                                                                                          |
| SIZE          | Top Hinge: 70.5mm x 33mm x 50mm<br>Bottom Hinge: 70.5mm x 33mm x 66mm<br>Bottom Guide: 42mm x 37.5mm |

## **COLOUR OPTIONS:**

**Hinge Bottom** 

The information contained on this page was correct at date of issue. Fitting dimensions are provided as a guide only. Some variation may occur due to manufacturing tolerances. We pursue a policy of continuing improvement in design and performance of our products and so reserve the right to change specifications without prior notice.