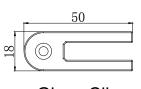

## **Emmi Wetroom Flipper Panel Hinges**

| PRODUCT CODES | EMWFPHCP - Chrome<br>EMWFPHBL - Matt Black<br>EMWFPHBB - Brushed Brass<br>EMWFPHGM - Gun Metal       |
|---------------|------------------------------------------------------------------------------------------------------|
| COLOURS       | Chrome<br>Matt Black<br>Brushed Brass<br>Gun Metal                                                   |
| ROTATION      | 180-degrees                                                                                          |
| SIZE          | Top Hinge: 70.5mm x 33mm x 50mm<br>Bottom Hinge: 70.5mm x 33mm x 66mm<br>Bottom Guide: 42mm x 37.5mm |

Hinge Top

Bottom Guide Block L

Bottom Guide Block L

Glass Clip