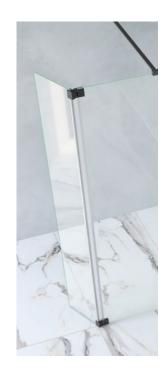

## **Emmi Wetroom Flipper Panel Hinges**

| PRODUCT CODES | EMWFPHCP - Chrome<br>EMWFPHBL - Matt Black<br>EMWFPHBB - Brushed Brass<br>EMWFPHGM - Gun Metal       |
|---------------|------------------------------------------------------------------------------------------------------|
| COLOURS       | Chrome<br>Matt Black<br>Brushed Brass<br>Gun Metal                                                   |
| ROTATION      | 180-degrees                                                                                          |
| SIZE          | Top Hinge: 70.5mm x 33mm x 50mm<br>Bottom Hinge: 70.5mm x 33mm x 66mm<br>Bottom Guide: 42mm x 37.5mm |

Hinge Top

Bottom Guide Block L

Bottom Guide Block L

Glass Clip

## **COLOUR OPTIONS:**

**Hinge Bottom** 

The information contained on this page was correct at date of issue. Fitting dimensions are provided as a guide only. Some variation may occur due to manufacturing tolerances. We pursue a policy of continuing improvement in design and performance of our products and so reserve the right to change specifications without prior notice.