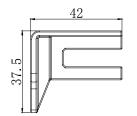

## **Emmi Wetroom Flipper Panel Hinges**

| PRODUCT CODES | EMWFPHCP - Chrome<br>EMWFPHBL - Matt Black<br>EMWFPHBB - Brushed Brass<br>EMWFPHGM - Gun Metal       |
|---------------|------------------------------------------------------------------------------------------------------|
| COLOURS       | Chrome<br>Matt Black<br>Brushed Brass<br>Gun Metal                                                   |
| ROTATION      | 180-degrees                                                                                          |
| SIZE          | Top Hinge: 70.5mm x 33mm x 50mm<br>Bottom Hinge: 70.5mm x 33mm x 66mm<br>Bottom Guide: 42mm x 37.5mm |

Hinge Top

Bottom Guide Block L

Bottom Guide Block L

Glass Clip

## **COLOUR OPTIONS:**

**Hinge Bottom** 

The information contained on this page was correct at date of issue. Fitting dimensions are provided as a guide only. Some variation may occur due to manufacturing tolerances. We pursue a policy of continuing improvement in design and performance of our products and so reserve the right to change specifications without prior notice.