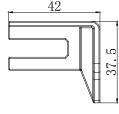

## **Emmi Wetroom Flipper Panel Hinges**

| PRODUCT CODES | EMWFPHCP - Chrome<br>EMWFPHBL - Matt Black<br>EMWFPHBB - Brushed Brass<br>EMWFPHGM - Gun Metal       |
|---------------|------------------------------------------------------------------------------------------------------|
| COLOURS       | Chrome<br>Matt Black<br>Brushed Brass<br>Gun Metal                                                   |
| ROTATION      | 180-degrees                                                                                          |
| SIZE          | Top Hinge: 70.5mm x 33mm x 50mm<br>Bottom Hinge: 70.5mm x 33mm x 66mm<br>Bottom Guide: 42mm x 37.5mm |

Hinge Top

Bottom Guide Block L

Bottom Guide Block L

Glass Clip

## **COLOUR OPTIONS:**

**Hinge Bottom** 

The information contained on this page was correct at date of issue. Fitting dimensions are provided as a guide only. Some variation may occur due to manufacturing tolerances. We pursue a policy of continuing improvement in design and performance of our products and so reserve the right to change specifications without prior notice.