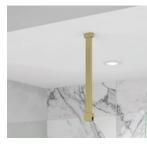

## **Emmi Wetroom Panel Ceiling Adaption Bracket**

| PRODUCT CODES | EMWCABCP - Chrome<br>EMWCABBL - Matt Black<br>EMWCABBB - Brushed Brass<br>EMWCABGM - Gun Metal |
|---------------|------------------------------------------------------------------------------------------------|
| COLOURS       | Chrome<br>Matt Black<br>Brushed Brass<br>Gun Metal                                             |
| SIZE          | W 35mm x H 35mm x D 18.5mm                                                                     |
| FITTING       | For use with Standard Straight Bracing Bar to support glass from ceiling                       |

## **COLOUR OPTIONS:**

MATT BLACK

Image for illustrative purposes only - no bracing bar included - adaption bracket only.

The information contained on this page was correct at date of issue. Fitting dimensions are provided as a guide only. Some variation may occur due to manufacturing tolerances. We pursue a policy of continuing improvement in design and performance of our products and so reserve the right to change specifications without prior notice.