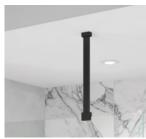

## **Emmi Wetroom Panel Ceiling Adaption Bracket**

| PRODUCT CODES | EMWCABCP - Chrome<br>EMWCABBL - Matt Black<br>EMWCABBB - Brushed Brass<br>EMWCABGM - Gun Metal |
|---------------|------------------------------------------------------------------------------------------------|
| COLOURS       | Chrome<br>Matt Black<br>Brushed Brass<br>Gun Metal                                             |
| SIZE          | W 35mm x H 35mm x D 18.5mm                                                                     |
| FITTING       | For use with Standard Straight Bracing Bar to support glass from ceiling                       |

## **COLOUR OPTIONS:**

MATT BLACK

Image for illustrative purposes only - no bracing bar included - adaption bracket only.

The information contained on this page was correct at date of issue. Fitting dimensions are provided as a guide only. Some variation may occur due to manufacturing tolerances. We pursue a policy of continuing improvement in design and performance of our products and so reserve the right to change specifications without prior notice.