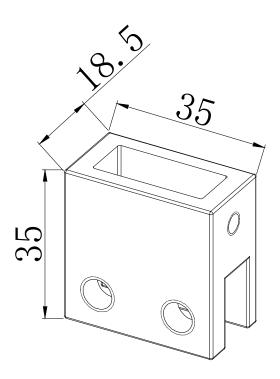

## **Emmi Wetroom Panel Ceiling Adaption Bracket**

| PRODUCT CODES | EMWCABCP - Chrome<br>EMWCABBL - Matt Black<br>EMWCABBB - Brushed Brass<br>EMWCABGM - Gun Metal |
|---------------|------------------------------------------------------------------------------------------------|
| COLOURS       | Chrome<br>Matt Black<br>Brushed Brass<br>Gun Metal                                             |
| SIZE          | W 35mm x H 35mm x D 18.5mm                                                                     |
| FITTING       | For use with Standard Straight Bracing Bar to support glass from ceiling                       |