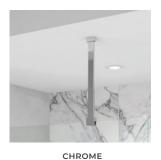

## **Emmi Wetroom Panel Ceiling Adaption Bracket**

| PRODUCT CODES | EMWCABCP - Chrome<br>EMWCABBL - Matt Black<br>EMWCABBB - Brushed Brass<br>EMWCABGM - Gun Metal |
|---------------|------------------------------------------------------------------------------------------------|
| COLOURS       | Chrome<br>Matt Black<br>Brushed Brass<br>Gun Metal                                             |
| SIZE          | W 35mm x H 35mm x D 18.5mm                                                                     |
| FITTING       | For use with Standard Straight Bracing Bar to support glass from ceiling                       |

## **COLOUR OPTIONS:**

MATT BLACK

Image for illustrative purposes only - no bracing bar included - adaption bracket only.

The information contained on this page was correct at date of issue. Fitting dimensions are provided as a guide only. Some variation may occur due to manufacturing tolerances. We pursue a policy of continuing improvement in design and performance of our products and so reserve the right to change specifications without prior notice.