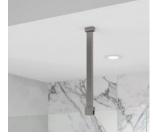

## **Emmi Wetroom Panel Ceiling Adaption Bracket**

| PRODUCT CODES | EMWCABCP - Chrome<br>EMWCABBL - Matt Black<br>EMWCABBB - Brushed Brass<br>EMWCABGM - Gun Metal |
|---------------|------------------------------------------------------------------------------------------------|
| COLOURS       | Chrome<br>Matt Black<br>Brushed Brass<br>Gun Metal                                             |
| SIZE          | W 35mm x H 35mm x D 18.5mm                                                                     |
| FITTING       | For use with Standard Straight Bracing Bar to support glass from ceiling                       |

## **COLOUR OPTIONS:**

MATT BLACK

Image for illustrative purposes only - no bracing bar included - adaption bracket only.

The information contained on this page was correct at date of issue. Fitting dimensions are provided as a guide only. Some variation may occur due to manufacturing tolerances. We pursue a policy of continuing improvement in design and performance of our products and so reserve the right to change specifications without prior notice.