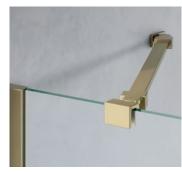

| PRODUCT CODES | EMWABBCP - Chrome<br>EMWABBBL - Matt Black<br>EMWABBBB - Brushed Brass<br>EMWABBGM - Gun Metal                                                                            |
|---------------|---------------------------------------------------------------------------------------------------------------------------------------------------------------------------|
| COLOURS       | Chrome<br>Matt Black<br>Brushed Brass<br>Gun Metal                                                                                                                        |
| SIZE          | 600mm x 40mm                                                                                                                                                              |
| FITTING       | Angled support for glass panel<br>For glass 900mm and below, bracing bar can<br>be cut down to 400-450mm<br>For glass 1000mm and above, full length bar<br>should be used |

## **COLOUR OPTIONS:**

CHROME

MATT BLACK

BRUSHED BRASS

GUN METAL

f 🞯 J in 🤊 🗗

The information contained on this page was correct at date of issue. Fitting dimensions are provided as a guide only. Some variation may occur due to manufacturing tolerances. We pursue a policy of continuing improvement in design and performance of our products and so reserve the right to change specifications without prior notice.