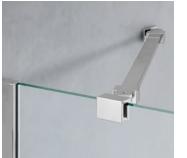

| PRODUCT CODES | EMWABBCP - Chrome<br>EMWABBBL - Matt Black<br>EMWABBBB - Brushed Brass<br>EMWABBGM - Gun Metal                                                                            |
|---------------|---------------------------------------------------------------------------------------------------------------------------------------------------------------------------|
| COLOURS       | Chrome<br>Matt Black<br>Brushed Brass<br>Gun Metal                                                                                                                        |
| SIZE          | 600mm x 40mm                                                                                                                                                              |
| FITTING       | Angled support for glass panel<br>For glass 900mm and below, bracing bar can<br>be cut down to 400-450mm<br>For glass 1000mm and above, full length bar<br>should be used |

## **COLOUR OPTIONS:**

CHROME

MATT BLACK

BRUSHED BRASS

GUN METAL

f 🞯 J in 🤊 🗗

The information contained on this page was correct at date of issue. Fitting dimensions are provided as a guide only. Some variation may occur due to manufacturing tolerances. We pursue a policy of continuing improvement in design and performance of our products and so reserve the right to change specifications without prior notice.