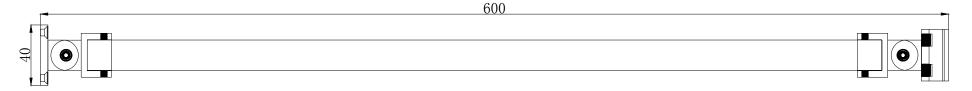

| PRODUCT CODES | EMWABBCP - Chrome<br>EMWABBBL - Matt Black<br>EMWABBBB - Brushed Brass<br>EMWABBGM - Gun Metal                                                                            |
|---------------|---------------------------------------------------------------------------------------------------------------------------------------------------------------------------|
| COLOURS       | Chrome<br>Matt Black<br>Brushed Brass<br>Gun Metal                                                                                                                        |
| SIZE          | 600mm x 40mm                                                                                                                                                              |
| FITTING       | Angled support for glass panel<br>For glass 900mm and below, bracing bar can<br>be cut down to 400-450mm<br>For glass 1000mm and above, full length bar<br>should be used |