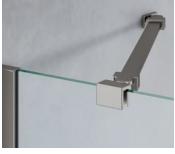

| PRODUCT CODES | EMWABBCP - Chrome<br>EMWABBBL - Matt Black<br>EMWABBBB - Brushed Brass<br>EMWABBGM - Gun Metal                                                                            |
|---------------|---------------------------------------------------------------------------------------------------------------------------------------------------------------------------|
| COLOURS       | Chrome<br>Matt Black<br>Brushed Brass<br>Gun Metal                                                                                                                        |
| SIZE          | 600mm x 40mm                                                                                                                                                              |
| FITTING       | Angled support for glass panel<br>For glass 900mm and below, bracing bar can<br>be cut down to 400-450mm<br>For glass 1000mm and above, full length bar<br>should be used |

## **COLOUR OPTIONS:**

CHROME

MATT BLACK

BRUSHED BRASS

GUN METAL

f 🞯 J in 🤊 🗗

The information contained on this page was correct at date of issue. Fitting dimensions are provided as a guide only. Some variation may occur due to manufacturing tolerances. We pursue a policy of continuing improvement in design and performance of our products and so reserve the right to change specifications without prior notice.