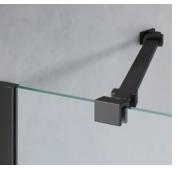

| PRODUCT CODES | EMWABBCP - Chrome<br>EMWABBBL - Matt Black<br>EMWABBBB - Brushed Brass<br>EMWABBGM - Gun Metal                                                                            |
|---------------|---------------------------------------------------------------------------------------------------------------------------------------------------------------------------|
| COLOURS       | Chrome<br>Matt Black<br>Brushed Brass<br>Gun Metal                                                                                                                        |
| SIZE          | 600mm x 40mm                                                                                                                                                              |
| FITTING       | Angled support for glass panel<br>For glass 900mm and below, bracing bar can<br>be cut down to 400-450mm<br>For glass 1000mm and above, full length bar<br>should be used |

## **COLOUR OPTIONS:**

CHROME

MATT BLACK

BRUSHED BRASS

GUN METAL

f 🞯 J in 🤊 🗗

The information contained on this page was correct at date of issue. Fitting dimensions are provided as a guide only. Some variation may occur due to manufacturing tolerances. We pursue a policy of continuing improvement in design and performance of our products and so reserve the right to change specifications without prior notice.