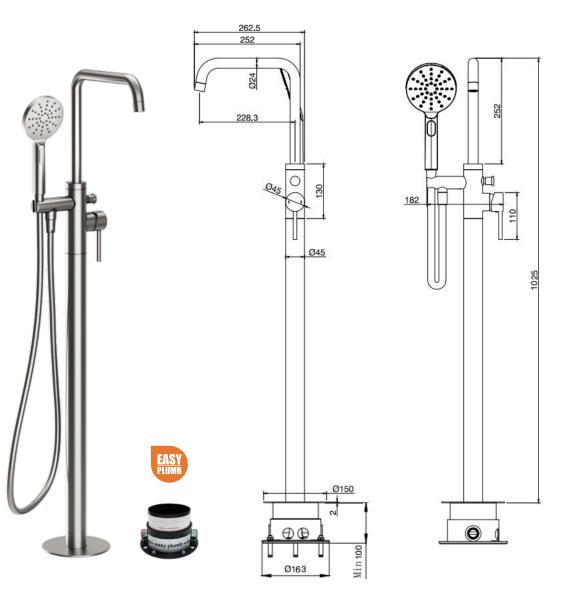

## Ryver - Gun Metal Easy-Plumb Floor Standing Bath Shower Mixer & Kit

| CONSTRUCTION        | Brass Body                                                                                                                                                     |  |  |  |  |  |
|---------------------|----------------------------------------------------------------------------------------------------------------------------------------------------------------|--|--|--|--|--|
| FINISHES            | Gun Metal PVD Finish                                                                                                                                           |  |  |  |  |  |
| PRODUCT TYPE        | Contemporary                                                                                                                                                   |  |  |  |  |  |
| WATER<br>PRESSURE   | Min. 1.0 Bar, Max. 6.0 Bar                                                                                                                                     |  |  |  |  |  |
| PLUMBING<br>SYSTEMS | Suitable for all plumbing systems, Hot and Cold<br>water pressure preferably balanced. Max. supply<br>pressure differential requirement no greater than<br>5:1 |  |  |  |  |  |
| STANDARDS           | Complies with BS 6920, BS EN 200                                                                                                                               |  |  |  |  |  |
| CERTIFICATION       | Manufactured to Comply with WRAS (approval pending)                                                                                                            |  |  |  |  |  |
| CARTRIDGE           | Citec Cartridge                                                                                                                                                |  |  |  |  |  |
| AERATOR             | Neoperl Aerator                                                                                                                                                |  |  |  |  |  |
| FITTING             | Easy-Plumb Box                                                                                                                                                 |  |  |  |  |  |
| FLEXI TAILS         | Tucai WRAS                                                                                                                                                     |  |  |  |  |  |
| MORE INFO           | PVC Hose & Triple Function Handset                                                                                                                             |  |  |  |  |  |