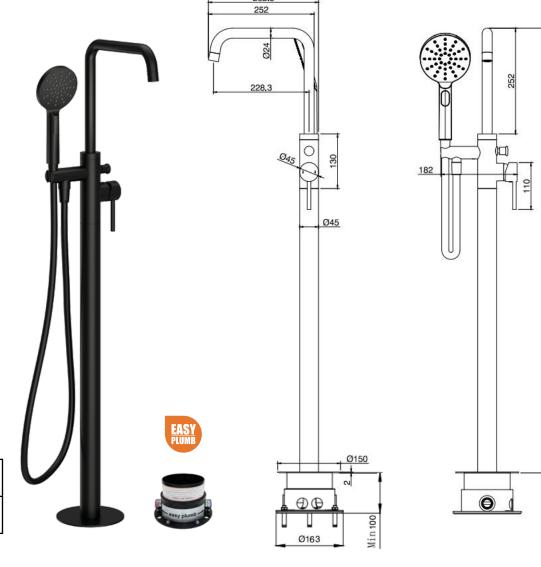

## Ryver - Black Easy-Plumb Floor Standing Bath Shower Mixer & Kit

|                     | T T                                                                                                                                                   |  |  |  |  |  |  |
|---------------------|-------------------------------------------------------------------------------------------------------------------------------------------------------|--|--|--|--|--|--|
| CONSTRUCTION        | Brass Body                                                                                                                                            |  |  |  |  |  |  |
| FINISHES            | Matt Black Electro Plated                                                                                                                             |  |  |  |  |  |  |
| PRODUCT TYPE        | Contemporary                                                                                                                                          |  |  |  |  |  |  |
| WATER<br>PRESSURE   | Min. 1.0 Bar, Max. 6.0 Bar                                                                                                                            |  |  |  |  |  |  |
| PLUMBING<br>SYSTEMS | Suitable for all plumbing systems, Hot and Cold water pressure preferably balanced. Max. supply pressure differential requirement no greater than 5:1 |  |  |  |  |  |  |
| STANDARDS           | Complies with BS 6920, BS EN 200                                                                                                                      |  |  |  |  |  |  |
| CERTIFICATION       | Manufactured to Comply with WRAS (approval pending)                                                                                                   |  |  |  |  |  |  |
| CARTRIDGE           | Citec Cartridge                                                                                                                                       |  |  |  |  |  |  |
| AERATOR             | Neoperl Aerator                                                                                                                                       |  |  |  |  |  |  |
| FITTING             | Easy-Plumb Box                                                                                                                                        |  |  |  |  |  |  |
| FLEXI TAILS         | Tucai WRAS                                                                                                                                            |  |  |  |  |  |  |
| MORE INFO           | PVC Hose & Triple Function Handset                                                                                                                    |  |  |  |  |  |  |

The information contained on this page was correct at date of issue. Fitting dimensions are provided as a guide only. Some variation may occur due to manufacturing tolerances. We pursue a policy of continuing improvement in design and performance of our products and so reserve the right to change specifications without prior notice.