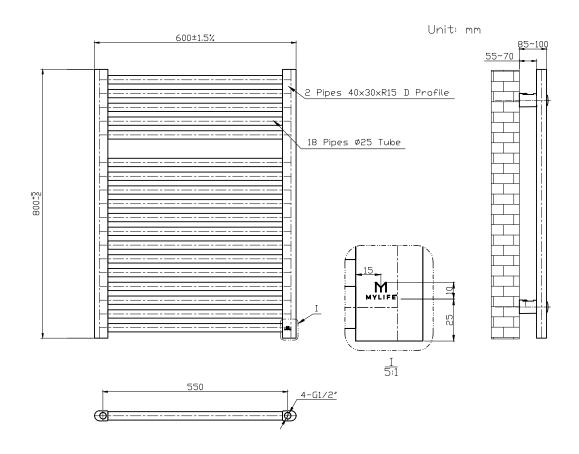

## Straight 25mm Bars

| Code        | Size          | Pipe    | Cross | BTU    | BTU    |
|-------------|---------------|---------|-------|--------|--------|
|             | mm            | Centres | Bars  | Δ 50°C | Δ 60°C |
| MLVI8X6STCP | H 800 x W 600 | 550     | 18    | 1297   | 1630   |

Please note due to manufacturing tolerances pipe centres may vary by +/- 10mm, we recommend that pipe work is not altered until your towel rail / radiator is on site. The information contained on this page was correct at date of issue. Fitting dimensions are provided as a guide only. We pursue a policy of continuing improvement in design and performance of our products and so reserve the right to change specifications without prior notice.